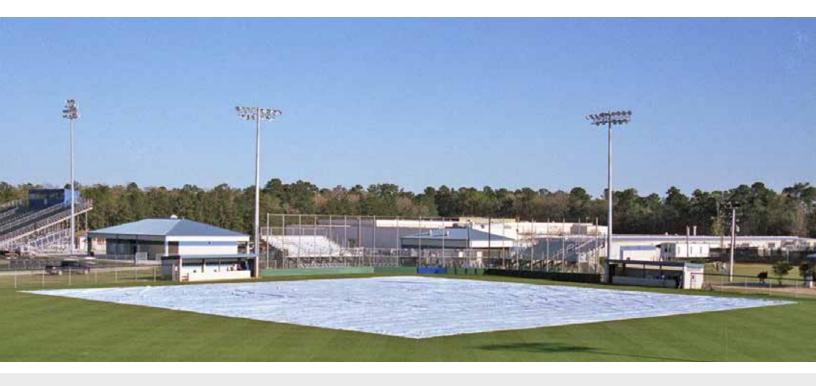

## FULL INFIELD COVER - 6.8 oz.



## **Specifications**

**Fabric:** 6.8oz/sq. yd.14 mill. Black/White. Fabric meets following tests: Grab Strength: Warp 227 lbs., Weft 220 lbs., Tongue Tear: Warp 76 lbs., Weft 81 lbs., Trapezoidal Tear: Warp 47 lbs., Weft 47 lbs., Puncture Resistance: 120 lbs., Hydrostatic Resistance: 230 psi, Mullen Burst: 370 psi, Volatile Loss: 0.02%, Low Temperature Flex: Warp/Weft: Pass @ -30°C (-22°F), Dimensional Stability: Warp -1.9%, Weft: -1.3%, WVTR: 0.16 g/m224 hrs., Accelerated UVWeathering: >90% strength retention after 2,000 hrs.

**Seatbelt Webbing/Handles:** 6,000 lbs. strength. 2" wide. Spaced every 10' O.C.

**Grommets/Washer:** #4 brass Grommets in every corner and every 10.