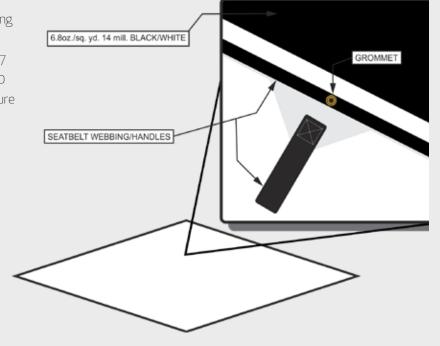

## **Specifications**

**Fabric:** 6.8oz/sq. yd.14 mill. Black/White. Fabric meets following tests: Grab Strength: Warp 227 lbs., Weft 220 lbs., Tongue Tear: Warp 76 lbs., Weft 81 lbs., Trapezoidal Tear: Warp 47 lbs., Weft 47 lbs., Puncture Resistance: 120 lbs., Hydrostatic Resistance: 230 psi, Mullen Burst: 370 psi, Volatile Loss: 0.02%, Low Temperature Flex: Warp/Weft: Pass @ -30°C (-22°F), Dimensional Stability: Warp -1.9%, Weft: -1.3%, WVTR: 0.16 g/m224 hrs., Accelerated UVWeathering: >90% strength retention after 2,000 hrs.

**Seatbelt Webbing/Handles:** 6,000 lbs. strength. 2" wide. Spaced every 10' O.C.

**Grommets/Washer:** #4 brass Grommets in every corner and every 10.