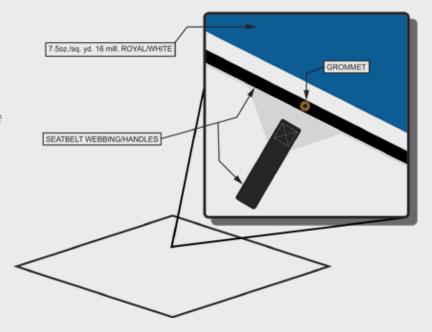

## FULL INFIELD COVER - 7.5 oz.

## **Specifications**

**Fabric:** 7.5oz/sq. yd. 16 mill. Blue/White. Fabric meets following tests: Grab Strength: Warp 260 lbs., Weft 252 lbs., Tongue Tear: Warp 64 lbs., Weft 73 lbs., Trapezoidal Tear: Warp 40 lbs., Weft 43 lbs., Puncture Resistance: 135 lbs., Hydrostatic Resistance: 150 psi, Mullen Burst: 390 psi, Volatile Loss: 0.02%, Low Temperature Flex: Warp/Weft: Pass @ -30°C (-22°F), Dimensional Stability: Warp -2.1%, Weft: -1.4%, WVTR: 0.18 g/m224 hrs., Accelerated UVWeathering: >90% strength retention after 2,000 hrs.

**Seatbelt Webbing/Handles:** 6,000 lbs. strength. 2" wide. Spaced every 10' O.C.

**Grommets/Washer:** #4 brass Grommets in every corner and every 10.