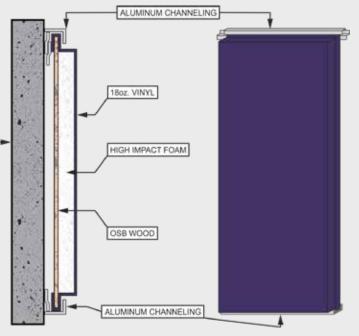

## **Specifications**

**Backing:** 7/16" Oriented Strand Board (OSB) Wood

**Vinyl Covering:** 18 oz./sq. yd. fully COATED fire-retardant vinyl on base fabric scrim of 1,000 denier x 1,300 denier polyester. Fabric meets following tests: Tear Strength Tests: Warp 100 lbs., Fill 100 lbs., Grab Tensile Strength: Warp 410 lbs., Fill 410 lbs., Weft Insertion: 18 x 17. Vinyl compounded with UV Inhibitors and Mold Inhibitors. Cold Crack: Minus 40 degrees F°. Vinyl Wrapping is fastened only on backside using stainless steel staples.

Filler Foam: 2'' thick polyure than e high impact foam securely glued to 7/16'' OSB Wood

**Adhesive:** Synthetic resin based demonstrating high flexibility, excellent water and heat/cold resistance, and superior bonding factor.

**Attachment:** Anodized aluminum standard shallow "J" channeling with "Z" channeling.

800-823-7356 AerFloSports.com