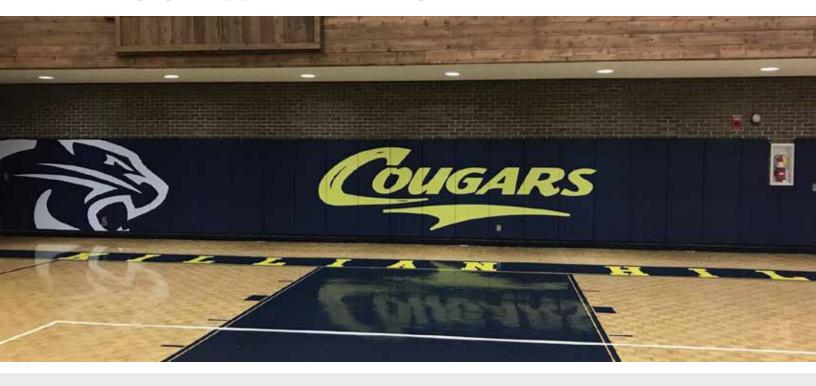

## AER-CUSHION® INDOOR WALL PADS



## **Specifications**

**Backing:** 7/16" Oriented Strand Board (OSB) Wood

**Vinyl Covering:** 18 oz./sq. yd. fully COATED fire-retardant vinyl on base fabric scrim of 1,000 denier x 1,300 denier polyester. Fabric meets following tests: Tear Strength Tests: Warp 100 lbs., Fill 100 lbs., Grab Tensile Strength: Warp 410 lbs., Fill 410 lbs., Weft Insertion: 18 x 17. Vinyl compounded with UV Inhibitors and Mold Inhibitors. Cold Crack: Minus 40 degrees F°. Vinyl Wrapping is fastened only on backside using stainless steel staples.

Filler Foam: 2'' thick polyure than e high impact foam securely glued to 7/16'' OSB Wood

**Adhesive:** Synthetic resin based demonstrating high flexibility, excellent water and heat/cold resistance, and superior bonding factor.

**Attachment:** Anodized aluminum s