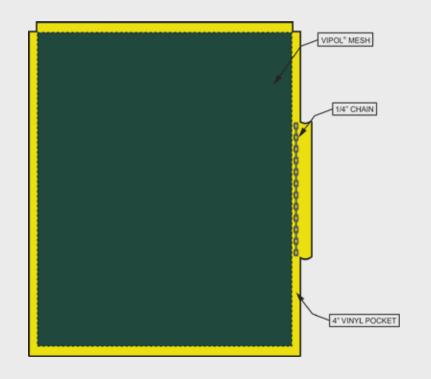

## **Specifications**

**Vipol® Mesh Body: Fabric & Construction:** 1,000 denier x 800 denier (18 x 14 ends/inch). 10oz./sq. yd. 78% Shading. Tensile Strength: 360 x 320 lbs.

**Vinyl Border:** 18oz./sq. yd. fully COATED vinyl on base fabric scrim of 1,000 denier x 1,300 denier polyester. Fabric meets following tests: Tear Strength Tests: Warp 100 lbs., Fill 100 lbs., Grab Tensile Strength: Warp 410 lbs., Fill 410 lbs., Weft Insertion: 18 x 17. Vinyl compounded with UV inhibitors and mold inhibitors. Cold Crack: minus 40 degrees F°.

**Perimeter Pocket Weight:** 1/4" Hot Dipped Galvanized Grade 30 Proof Coil Chain. Material Diameter is 0.276". Working Load Limits 1,300 lbs. Proof Load Test 2,600 lbs. Minimum Breaking Load 5,200 lbs. Inside Length 1.24" Inside Width 0.38" Weight Per Foot 0.63 lbs.