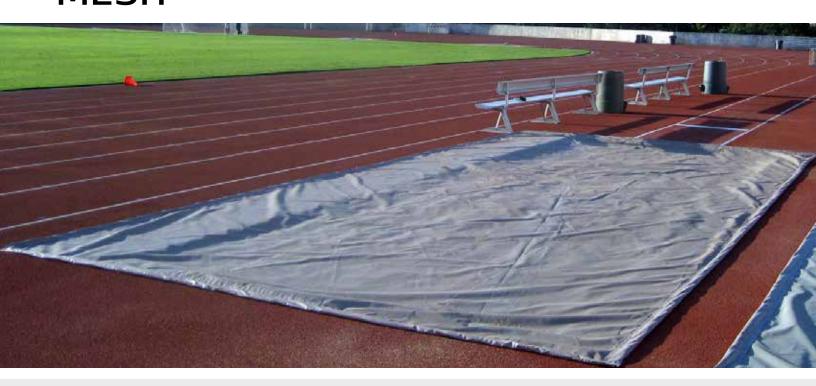

## SANDBOX COVER MESH



## **Specifications**

**Vipol® Mesh Body: Fabric & Construction:** 1,000 denier x 800 denier (18 x 14 ends/inch). 10oz./sq. yd. 78% Shading. Tensile Strength: 360 x 320 lbs.

**Vinyl Border:** 18oz./sq. yd. fully COATED vinyl on base fabric scrim of 1,000 denier x 1,300 denier polyester. Fabric meets following tests: Tear Strength Tests: Warp 100 lbs., Fill 100 lbs., Grab Tensile Strength: Warp 410 lbs., Fill 410 lbs., Weft Insertion: 18 x 17. Vinyl compounded with UV inhibitors and mold inhibitors. Cold Crack: minus 40 degrees F°.

**Perimeter Pocket Weight:** 1/4" Hot Dipped Galvanized Grade 30 Proof Coil Chain. Material Diameter is 0.276". Working Load Limits 1,300 lbs. Proof Load Test 2,600 lbs. Minimum Breaking Load 5,200 lbs. Inside Length 1.24" Inside Width 0.38" Weight Per Foot