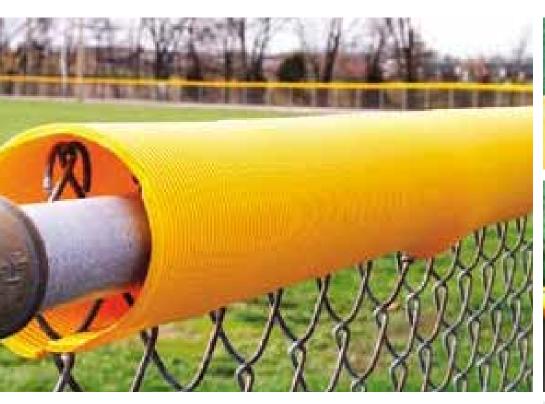

## Protect your players and enhance your ballpark with PlastiCap™ Fence Topper.

Made of yellow-gold or black corrugated plastic tubing to give your field a superior, professional appearance while increasing visibility of the fence line and protecting players from injury.

Our wedge tool simplifies installation using zinc-plated steel with pull handle.

The super durable surface cleans up easily with soap and water.

- 4-1/2" diameter
- 100% virgin resin
- Thicker walls for longer life
- UV inhibitor to enhance long term appearance
- Available in 100' and 250' coils
- Pre-slit for easy installation