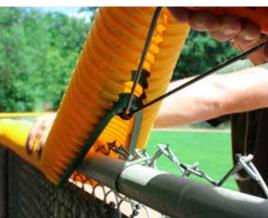

Our wedge tool simplifies installation using zinc-plated steel with pull handle.

The super durable surface cleans up easily with soap and water.

- 4-1/2" diameter
- 100% virgin resin
- Thicker walls for longer life
- UV inhibitor to enhance long term appearance
- Available in 100' and 250' coils
- Pre-slit for easy installation