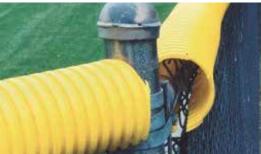

## Protect your players and enhance your ballpark with PlastiCap™ Fence Topper.

Made of yellow-gold or black corrugated plastic tubing to give your field a superior, professional appearance while increasing visibility of the fence line and protecting players from injury.

Our wedge tool simplifies installation using zinc-plated steel with pull handle.

The super durable surface cleans up easily with soap and water.

- 4-1/2" diameter
- 100% virgin resin
- Thicker walls for longer life
- UV inhibitor to enhance long term appearance
- Available in 100' and 250' coils
- Pre-slit for easy installation