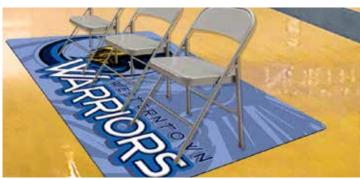

## PRO-FLOOR COURT PROTECTOR

## This Pro-Floor Court Protector is the ideal way to protect the floor of basketball courts.

Chroma-Bond® Digital Imprinting on the underside of the PVC woodgrain top layer allows you to customize the look and message and protects your customized graphic. A durable non-slip base ensures the court protector stays in firm and securely in place, and lays flat to prevent tripping hazards and provide a safe walking surface. These protectors also can be used in gymnasiums and on similar surfaces.

## A truly professional addition to any basketball court!

- Layered construction: Durable nonslip base, clear PVC top.
- Chroma-Bond® Multi-Color
   Imprinting on underside of PVC for full protection.
- Woodgrain texture PVC top offers protection to your wood floor.
- Cleans quickly with soap & water.