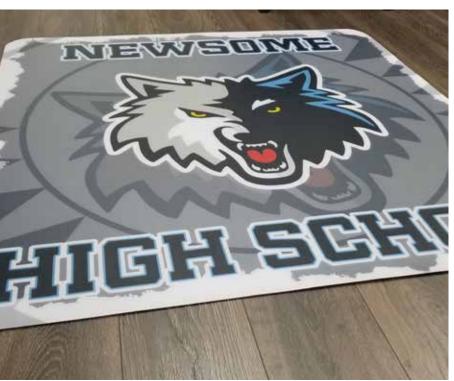

## PRO-FLOOR COURT PROTECTOR

## This Pro-Floor Court Protector is the ideal way to protect the floor of basketball courts.

Chroma-Bond® Digital Imprinting on the underside of the PVC woodgrain top layer allows you to customize the look and message and protects your customized graphic. A durable non-slip base ensures the court protector stays in firm and securely in place, and lays flat to prevent tripping hazards and provide a safe walking surface. These protectors also can be used in gymnasiums and on similar surfaces.

## A truly professional addition to any basketball court!

- Layered construction: Durable nonslip base, clear PVC top.
- Chroma-Bond® Multi-Color
   Imprinting on underside of PVC for full protection.
- Woodgrain texture PVC top offers protection to your wood floor.
- Cleans quickly with soap & water.