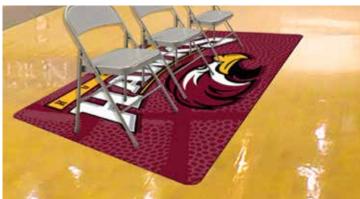

## PRO-FLOOR COURT PROTECTOR

## This Pro-Floor Court Protector is the ideal way to protect the floor of basketball courts.

Chroma-Bond® Digital Imprinting on the underside of the PVC woodgrain top layer allows you to customize the look and message and protects your customized graphic. A durable non-slip base ensures the court protector stays in firm and securely in place, and lays flat to prevent tripping hazards and provide a safe walking surface. These protectors also can be used in gymnasiums and on similar surfaces.

## A truly professional addition to any basketball court!

- Layered construction: Durable nonslip base, clear PVC top.
- Chroma-Bond® Multi-Color
   Imprinting on underside of PVC for full protection.
- Woodgrain texture PVC top offers protection to your wood floor.
- Cleans quickly with soap & water.