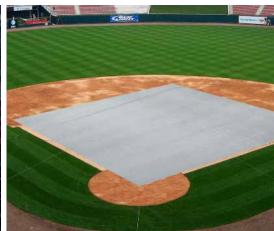

## Welcome to the next generation of winter turf protection!

Turf protection is a must to protect fields from harsh winter and cold weather conditions. We offer a revolutionary non-woven co-polymer fabric that is unlike others on the market and delivers improved insulation for grass root systems. The secret is a proven heat-absorbing silver lace coating that will keep your turfgrass safe through the winter months so it comes out healthy in the spring.

With its ground-breaking non-woven co-polymer fabric and proven heat absorbing/reflection lace coating SOL-Aer® Winter Turf Blanket is the best turf protector ever.

- Vipol Edging adds strength and breathability.
- Non-woven fabric provides additional thermal insulation.
- Provides frost protection and moisture retention.
- Promotes earlier and more rapid germination and greening.
- Standard Sizes: 10'x20' 20'x50' 50'x60' 60'x90' 70'x90' 90'x90' 80'x110'
- Custom sizes and cuts are readily available