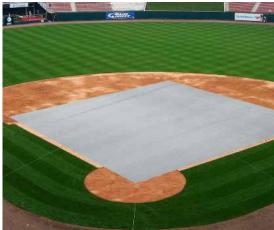

## Welcome to the next generation of winter turf protection!

Turf protection is a must to protect fields from harsh winter and cold weather conditions. We offer a revolutionary non-woven co-polymer fabric that is unlike others on the market and delivers improved insulation for grass root systems. The secret is a proven heat-absorbing silver lace coating that will keep your turfgrass safe through the winter months so it comes out healthy in the spring.

With its ground-breaking non-woven co-polymer fabric and proven heat absorbing/reflection lace coating SOL-Aer® Winter Turf Blanket is the best turf protector ever.

- Vipol Edging adds strength and breathability.
- Non-woven fabric provides additional thermal insulation.
- Provides frost protection and moisture retention.
- Promotes earlier and more rapid germination and greening.
- Standard Sizes: 10'x20' 20'x50' 50'x60' 60'x90' 70'x90' 90'x90' 80'x110'
- Custom sizes and cuts are readily available