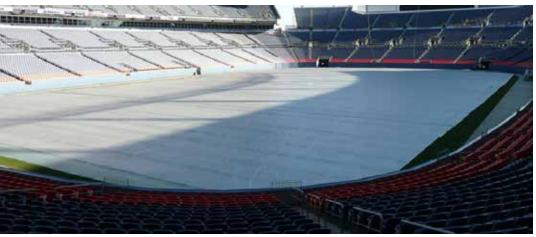

## Welcome to the next generation of winter turf protection!

Turf protection is a must to protect fields from harsh winter and cold weather conditions. We offer a revolutionary non-woven co-polymer fabric that is unlike others on the market and delivers improved insulation for grass root systems. The secret is a proven heat-absorbing silver lace coating that will keep your turfgrass safe through the winter months so it comes out healthy in the spring.

With its ground-breaking non-woven co-polymer fabric and proven heat absorbing/reflection lace coating SOL-Aer® Winter Turf Blanket is the best turf protector ever.

- Vipol Edging adds strength and breathability.
- Non-woven fabric provides additional thermal insulation.
- Provides frost protection and moisture retention.
- Promotes earlier and more rapid germination and greening.
- Standard Sizes: 10'x20' 20'x50' 50'x60' 60'x90' 70'x90' 90'x90' 80'x110'
- Custom sizes and cuts are readily available