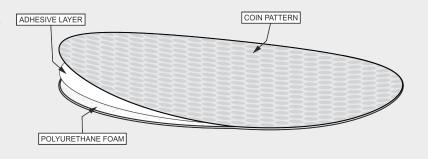

## **Specifications**

**Foundation:** Thickness, 0.25". Density, 16lbs/ft3. Sound Rating, 77 llC (ASTME492-90). Water Resistance (British Spill Test Method E), Pass. Insulation Rating, (R-Factor, ASTMC518-10), 0.75. Fire Rating: NBS Smoke Chamber, Pass (450 or less). Pill Test (FF 1-70), Pass. Radiant Panel (ASTME648), Exceeds Class 1. Durability: Compression Set, 7% max. Indentation Force Deflection (25%), 15.5lbs. Indentation Load Deflection (65%), Exceeds Class 1. Antimicrobial.

**Anti-Slip:** Weight, 4oz/ft2. Thickness, 20 mil. Surface Texture, Hammered, non-slip. Color, black with clear adhesive. Peel Adhesion (PSTC-101, 15 minute dwell/24 hour dwell), 20oz/in (22 n/100 mm)/25oz/in (27 n/100 mm). Tack (PSTC-6), < 3 inches. Coefficient of Friction (ASTM D1894), Dry Rubber, 1.1. Service Temperature: High (14 days at 220°F), No visible effect, moderate shrinkage and high elasticity. Low (14 days at -20°F), No visible effect.

Small Coin: Thickness, 0.075" (.055" Levant, Rib) +\ - .005. Specific Gravity (ASTMD-792), 1.32. Hardness, Shore A (ASTMD-2240), 85. Tensile, PSI (ASTMD-638), 2470. Elongation (ASTMD-638), 330%. 100% Modulus, PSI (ASTMD-412), 1200. Brittle Point C (ASTMD746), -24. Oxygen Index (ASTMD-2863), 23%. Tensil Retention (ASTMUL 1581), 94.6%. Elongation Retention (ASTMUL 1581), 88.2%. Oil Testing, On 7 Days in IRM 902 Oil @ 60 C, 0.075. Residual Indentation (ASTMF-1914), 250 psi...0.0006... Passes. Static Load (ASTMF970), 1000 psi...avg: 0.000"... Passes. Technical Data (ASTMF1913), Sheet Vinyl Floor Covering without Backing; Type 1; Grade 1. Coefficient of Friction (ASTMC-1028), Wet-0.82, Dry-0.92... Passes. Critical Radiant Flux (ASTME-648), Class 1 per NFPA Life Safety Code 101 — 0.95 w/cm2... Passes. Smoke Density (ASTME-662), Passes. Flexibility (ASTMF-137), Passes. Chemical Resistance (ASTMF-925), No Change. GM 9070 P Flammability Test, DNI (Does Not Ignite) denotes that material does not support combustion during or after ignition.