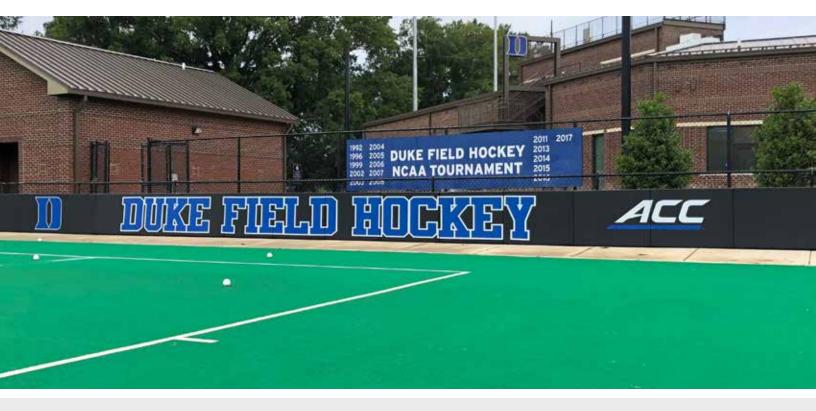

## STADIUM PAD VINYL COVERING



## Specifications with the Chain Link Fence Washer

**Backing:** 3/4" B/C Exterior Grade Plywood

**Vinyl Covering:** 18oz./sq. yd. fully COATED vinyl on base fabric scrim of 1000 denier x 1300 denier polyester. Fabric meets following tests: Tear Strength Tests: Warp 100 lbs., Fill 100 lbs., Grab Tensile Strength: Warp 410 lbs., Fill 410 lbs., Weft Insertion: 18x17. Vinyl compounded with UV inhibitors and mold inhibitors. Cold Crack: Minus 40 degrees F°. Vinyl is wrapped fully around plywood and foam to fully cover front, back, and all edges. Full vinyl wrapping is fastened only on backside using stainless steel staples.

**Filler Foam:** 3" thick polyurethane high impact foam securely glued to 3/4" solid plywood backing.

**Adhesive:** Synthetic resin based demonstrating high flexibilit