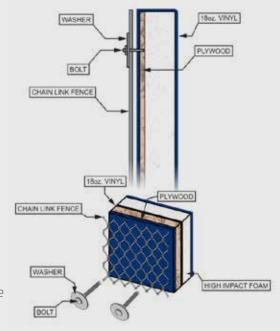

## STADIUM PAD VINYL COVERING

## Specifications with the Chain Link Fence Washer

**Backing:** 3/4" B/C Exterior Grade Plywood

**Vinyl Covering:** 18oz./sq. yd. fully COATED vinyl on base fabric scrim of 1000 denier x 1300 denier polyester. Fabric meets following tests: Tear Strength Tests: Warp 100 lbs., Fill 100 lbs., Grab Tensile Strength: Warp 410 lbs., Fill 410 lbs., Weft Insertion: 18x17. Vinyl compounded with UV inhibitors and mold inhibitors. Cold Crack: Minus 40 degrees F°. Vinyl is wrapped fully around plywood and foam to fully cover front, back, and all edges. Full vinyl wrapping is fastened only on backside using stainless steel staples.

**Filler Foam:** 3" thick polyurethane high impact foam securely glued to 3/4" solid plywood backing.

**Adhesive:** Synthetic resin based demonstrating high flexibility, excellent water and heat/cold resistance, and superior bonding factor.

**Attachment:** 3" Diameter Circular Washer made of 1/8" Galvanized Steel. The cutout in the center of the washer is 3/8". **Hardware not included.** 

800-823-7356 AerFloSports.com