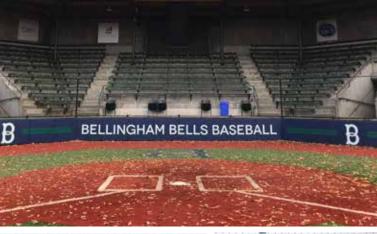

# WINDSCREENS

Windscreen is commonly mounted on fences and is used to enclose tennis and pickleball courts, practice fields, batting cages, as well as, along baseball outfield fences. It is a great way to close off a field or work area from prying eyes and to separate fields or courts from commercial or residential areas. In addition, it helps provide security, eliminate distractions, and blocks unsightly views. Windscreens are an affordable way to promote your brand, display upcoming games and events, and create privacy.

# WORLD-CLASS WINDSCREENS

**TUFFY® CLOSED MESH WINDSCREENS ALSO AVAILABLE ALLOWING ONLY 8%** LIGHT PENETRATION

Our proprietary **Tuffy® windscreens** are an ideal choice for any place you need a visual barrier. Virtually tear-proof, this windscreen is the only one on the market finished with double-needle lock stitching to eliminate the unraveling thread found on traditional windscreens.