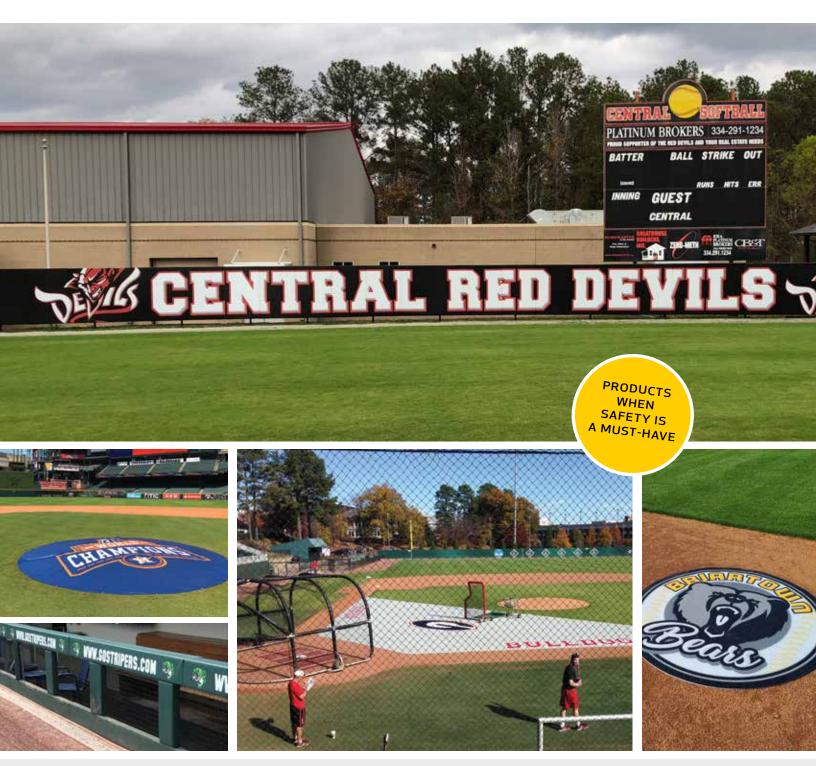

# WINDSCREENS

Windscreen is commonly mounted on fences and is used to enclose tennis and pickleball courts, practice fields, batting cages, as well as, along baseball outfield fences. It is a great way to close off a field or work area from prying eyes and to separate fields or courts from commercial or residential areas. In addition, it helps provide security, eliminate distractions, and blocks unsightly views. Windscreens are an affordable way to promote your brand, display upcoming games and events, and create privacy.

# WORLD-CLASS WINDSCREENS

**TUFFY® CLOSED MESH WINDSCREENS ALSO AVAILABLE ALLOWING ONLY 8%** LIGHT PENETRATION

Our proprietary **Tuffy® windscreens** are an ideal choice for any place you need a visual barrier. Virtually tear-proof, this windscreen is the only one on the market finished with double-needle lock stitching to eliminate the unraveling thread found on traditional windscreens.

Customize by making borders and body colors match your two team colors. Choose from 23 Tuffy colors. Support your school's brand on all sports fields and courts.

#### PRO-DECK™ ON-DECK CIRCLES

Need a way to promote your team or venue sponsors and supporters? The Pro-Deck<sup>™</sup> On-Deck Circles are the way to bring attention to your chosen message while providing an excellent tool to help players warm up!

- Durable and easy-to-clean circles are easy to install and move, and with targeted messaging are an excellent way to add sponsorship revenue.
- These circles also "dress up" a baseball facility and bring a truly professional look.