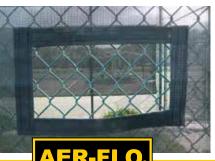

#### **AER-FLO® VINYL WINDSCREEN**

Made of high quality 18 oz. UV and mildew treated vinyl.

- Grommets installed every 12"
- Custom sizes are available
- Available in 17 outdoor colors or 16 fire rated indoor colors