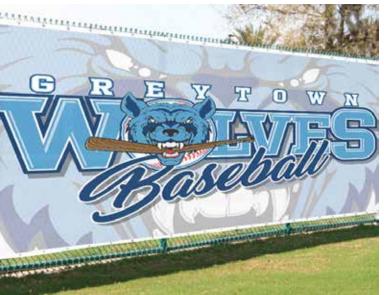

# WORLD-CLASS WINDSCREENS

**TUFFY® CLOSED MESH WINDSCREENS ALSO AVAILABLE ALLOWING ONLY 8%** LIGHT PENETRATION

Our proprietary **Tuffy® windscreens** are an ideal choice for any place you need a visual barrier. Virtually tear-proof, this windscreen is the only one on the market finished with double-needle lock stitching to eliminate the unraveling thread found on traditional windscreens.

- Made of our exclusive VIPOL® Matrix
- 50% more micro-fibers than standard windscreens
- Virtually tear-proof and is backed by a 5-yr limited factory warranty
- Heavy duty edging construction virtually eliminates the problems of grommets pulling through standard screens
- Superior sun/UV resistance
- Custom imprint to make your screen 'pop' with your branding.

Customize by making borders and body colors match your two team colors. Choose from 23 Tuffy colors. Support your school's brand on all sports fields and courts.