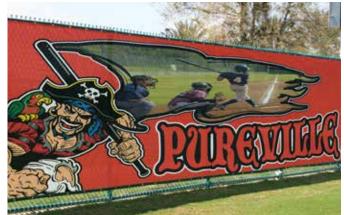

#### **COMPETITION® MESH & VINYL WINDSCREEN**

This windscreen is the ultimate way to get across the branding and messaging of your choice. Use them to show team spirit and promote your athletes and team, or bring attention to sponsors and communicate promotions. Value-priced, this durable screen is produced to your specifications, and is the ideal way to add a professional look to any sports venue!

- Double stitched hem with grommets every 12"
- Grommet strips on panels 10'+ height
- 9oz PVC Dip Coated Polyester Mesh
- 13oz PVC Laminated Polyester
- Back of Mesh/Vinyl solid white