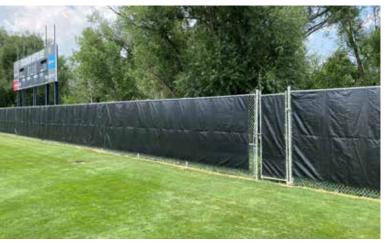

#### **BALLASTED WINDSCREEN**

Protect the assets at your sports venue! Our proven and patented Tuffy® Ballasted Windscreens protect your fence like no other product.

- The engineering of this product ensures that there is reduced stress on your fence, no matter what the wind strength
- Customize the look of the screen with a wide variety of colors to ensure a consistent and uniform view at your venue