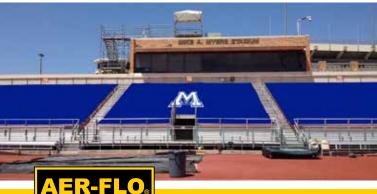

# WINDSCREENS

Windscreen is commonly mounted on fences and is used to enclose tennis and pickleball courts, practice fields, batting cages, as well as, along baseball outfield fences. It is a great way to close off a field or work area from prying eyes and to separate fields or courts from commercial or residential areas. In addition, it helps provide security, eliminate distractions, and blocks unsightly views. Windscreens are an affordable way to promote your brand, display upcoming games and events, and create privacy.

# WORLD-CLASS WINDSCREENS

**TUFFY® CLOSED MESH WINDSCREENS ALSO AVAILABLE ALLOWING ONLY 8%** LIGHT PENETRATION

Our proprietary **Tuffy® windscreens** are an ideal choice for any place you need a visual barrier. Virtually tear-proof, this windscreen is the only one on the market finished with double-needle lock stitching to eliminate the unraveling thread found on traditional windscreens.