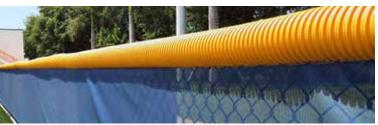

#### PLASTICAP™ FENCE TOPPERS

Protect your players and enhance your ballpark with PlastiCap™ Fence Topper.

- Made of yellow-gold, green, red or black corrugated plastic tubing
- Give your field a superior, professional appearance while increasing visibility of the fence line and protecting players from injury..

#### **FENCE GUARDS**

Protect your players and enhance your ballpark with Fence Guards. Made of plastic tubing to give your field a superior, professional appearance while increasing visibility of the fence line and protecting players from injury.