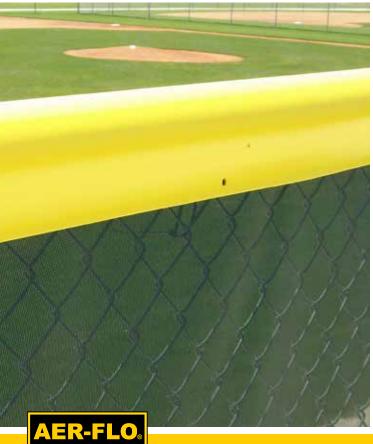

#### **HOME RUN ZONE® WINDSCREEN TOPPER**

- 4" yellow, or 16 other colors
- Vinyl top edging to any of our windscreen panels to clearly show fence top to players and umpires.
- Use for appearance only. Does not cover or protect top of fence.