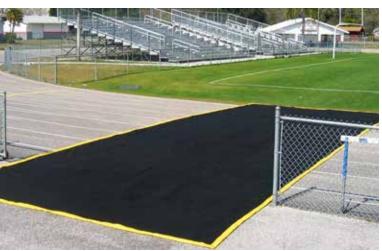

#### CROSS-OVER ZONE® TRACK PROTECTOR

For large and active athletic fields and facilities, our Track Protector is the ideal way to ensure athletes crossing onto the field don't wear out the track.

- Durable and portable.
- Black geotextile fabric.
- Vinyl edging in gold or white; 15 colors
- Standard and custom sizes available

#### **3G CROSS-OVER ZONE® TRACK PROTECTOR**

For large and active athletic fields and facilities, our Track Protector is the ideal way to ensure athletes crossing onto the field don't wear out the track.

- Monofilament bottom side: Non-absorbant, will not adhere to track
- Durable and portable
- VIPOL® Matrix top.
- Add a professional look by fully customizing your protector with your choice of color and branding, via our innovative printing technology
- Standard and custom sizes available.