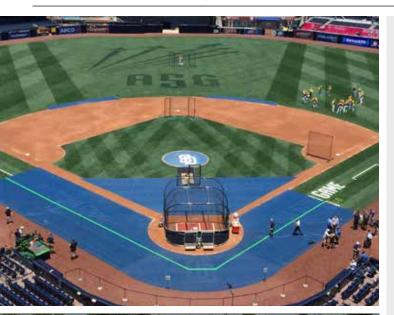

#### BP ZONE® INFIELD TURF PROTECTOR & CAGE COLLAR

Be sure to guard your infield and keep your turf and grass in top condition!

- Protect your high-traffic areas from wear and tear.
- Fully customized with the colors and branding of your choice.

#### WIND-WEIGHTED® TARPS

These wind-weighed tarps are the famous ones used by every level of baseball.

- They stay in place and keep a field fully protected and dry.
- There is never a need to use stakes, sandbags, or similar objects, as the weight of the tarp keeps it firmly on the ground, no matter the weather.

#### **NON-WEIGHTED TARPS**

These tarps are the most widely used in the baseball industry.

- Super rugged and versatile, these unique covers are the key to ensuring that damp weather doesn't mean a postponed or canceled game.
- Customize the look of the tarp with your colors, branding, and messaging, and not only will your field be protected from rain, snow and other precipitation it will look great as well.