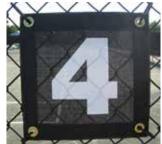

#### WE GOT YOU COVERED

These informative distance markers are most commonly found on an outfield fence at a baseball or softball venue. However, these markers truly dress up any outdoor football field, track, or other sporting location. Fully customizable with numbers, notations, size, and colors of your choice, these markers are durable, portable, and are appreciated by athletes and spectators alike.

Numbers and logos imprinted with Chroma-Bond® or Chroma-Bond® Digital Imprinting on Vipol™ Matrix material or 18 oz. vinyl.