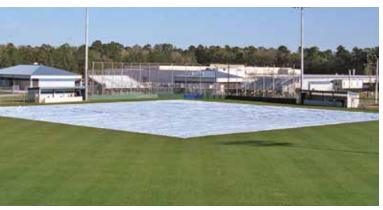

#### WIND-WEIGHTED® TARPS

These wind-weighed tarps are the famous ones used by every level of baseball.

- They stay in place and keep a field fully protected and dry.
- There is never a need to use stakes, sandbags, or similar objects, as the weight of the tarp keeps it firmly on the ground, no matter the weather.

#### **NON-WEIGHTED TARPS**

These tarps are the most widely used in the baseball industry.

- Super rugged and versatile, these unique covers are the key to ensuring that damp weather doesn't mean a postponed or canceled game.
- Customize the look of the tarp with your colors, branding, and messaging, and not only will your field be protected from rain, snow and other precipitation it will look great as well.

#### PRO-TECTOR® FIELD COVERS

Constructed like no other and highly durable to ensure your fields remain unscathed through harsh weather conditions.

- These covers come in a variety of sizes to protect whatever part of your field you choose.
- Easy to put on your field and easy to take off
- Our products protect both grass and artificial turf and assure teams can play on game-ready fields no matter what conditions Mother Nature throws your way.
- Available in 6.0, 6.8, and 7.5 ounce fabric