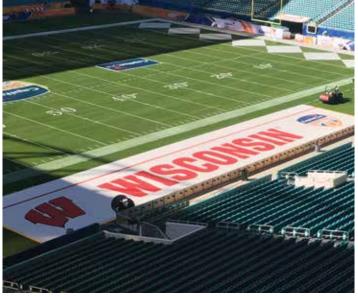

# WINDSCREENS

Windscreen is commonly mounted on fences and is used to enclose tennis and pickleball courts, practice fields, batting cages, as well as, along baseball outfield fences. It is a great way to close off a field or work area from prying eyes and to separate fields or courts from commercial or residential areas. In addition, it helps provide security, eliminate distractions, and blocks unsightly views. Windscreens are an affordable way to promote your brand, display upcoming games and events, and create privacy.

# WORLD-CLASS WINDSCREENS

**TUFFY® CLOSED MESH WINDSCREENS ALSO AVAILABLE ALLOWING ONLY 8%** LIGHT PENETRATION

Our proprietary **Tuffy® windscreens** are an ideal choice for any place you need a visual barrier. Virtually tear-proof, this windscreen is the only one on the market finished with double-needle lock stitching to eliminate the unraveling thread found on traditional windscreens.

Customize by making borders and body colors match your two team colors. Choose from 23 Tuffy colors. Support your school's brand on all sports fields and courts.