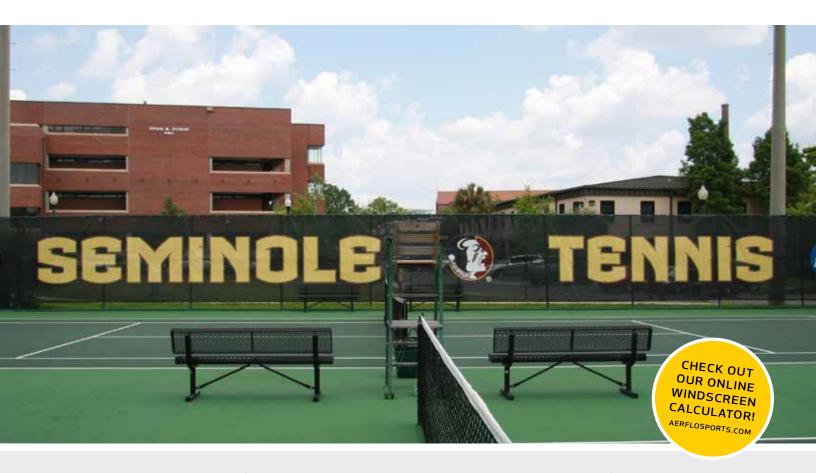

# WINDSCREENS

Windscreen is commonly mounted on fences and is used to enclose tennis and pickleball courts, practice fields, batting cages, as well as, along baseball outfield fences. It is a great way to close off a field or work area from prying eyes and to separate fields or courts from commercial or residential areas. In addition, it helps provide security, eliminate distractions, and blocks unsightly views. Windscreens are an affordable way to promote your brand, display upcoming games and events, and create privacy.

# WORLD-CLASS WINDSCREENS

**TUFFY® CLOSED MESH WINDSCREENS ALSO AVAILABLE ALLOWING ONLY 8%** LIGHT PENETRATION

Our proprietary **Tuffy® windscreens** are an ideal choice for any place you need a visual barrier. Virtually tear-proof, this windscreen is the only one on the market finished with double-needle lock stitching to eliminate the unraveling thread found on traditional windscreens.

- Digital imprinting utilizes our latest, state-of-the-art wide-format equipment and the result is unlike any other you have seen. The final digitally-printed product, which often is a large-scale windscreen, displays intricate, lifelike images that are simply not possible to produce with other imprinting processes.
- This enables the design, development, and production to convey an accurate and creative presentation of a team's brand or a venue's message.