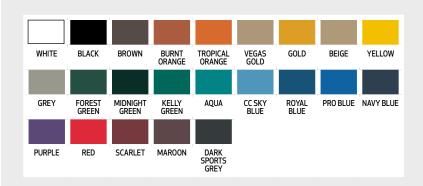

ietary **Tuffy® windscreens** are an ideal choice for any place you need a visual barrier. Virtually tear-proof, this windscreen is the only one on the market finished with double-needle lock stitching to eliminate the unraveling thread found on traditional windscreens.

- Made of our exclusive VIPOL® Matrix
- 50% more micro-fibers than standard windscreens
- Virtually tear-proof and is backed by a 5-yr limited factory warranty
- Heavy duty edging construction virtually eliminates the problems of grommets pulling through standard screens
- Superior sun/UV resistance
- Custom imprint to make your screen 'pop' with your branding.

Customize by making borders and body colors match your two team colors. Choose from 23 Tuffy colors. Support your school's brand on all sports fields and courts.



## OTHER WINDSCREENS











#### **AER-FLO® VINYL WINDSCREEN**

Made of high quality 18 oz. UV and mildew treated vinyl.

- Grommets installed every 12"
- Custom sizes are available
- Available in 17 outdoor colors or 16 fire rated indoor colors



#### **AER-FLO® STANDARD VCP WINDSCREEN**

If budgetary or program limitations call for a value priced windscreen, our Polyester (VCP) is the upper crust of all standards.

- Made with quality 8 oz. vinyl coated polyester mesh
- Reinforced edges, double lock-stitch sewn on ends and corners
- Grommeted every 12"
- 70-78% shade



#### POLYPROPYLENE MESH WINDSCREEN — CLOSED MESH

Allowing only 90% opacity, this screen has both high wind blockage and high visual blockage properties.

- Heavyweight polypropylene fabric is treated for UV, milde