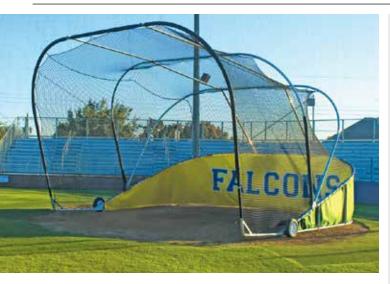

#### **BATTING CAGE SKIRTS AND THUD PADS**

Great selection of batting cage accessories for baseball and softball teams.

- Batting cage replacement skirts and thud pads
- Easy to install, move, and store
- Plus, customize the items to provide extra team spirit!

#### CAGE SAVER, PADDING AND NET PROTECTORS

Take the safety of your batting cage to the next level.

- Incredibly helpful and protective tool for pitchers as they work on taking their game to the next level.
- Easy to put up and quick to take down, these cages savers allow batting practice to happen wherever you find a fence.