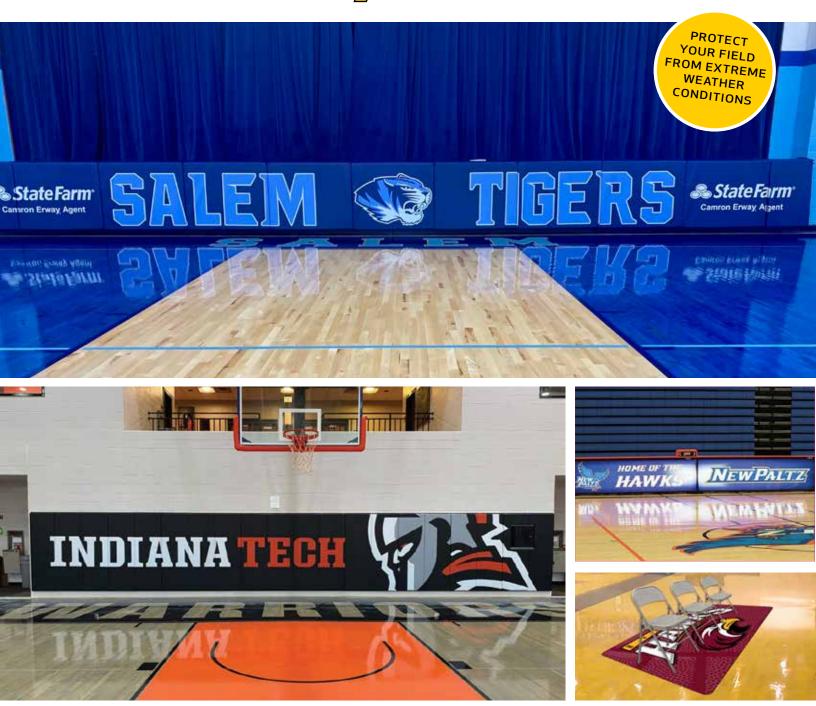

#### **BLEACHER COVERS VIPOL® MATRIX OR VINYL**

Bleachers and seating (indoor or outdoor) in your stadium should not be forgotten ... they should be protected and covered when not in use!

- Durable, attractive covers made of VIPOL® Matrix or solid vinyl fabric go above and beyond the call of duty and cover full seating sections, as well as the sides, undersides, and back of bleachers.
- Our products not only look great but have the safety factor in mind.
- Brand the covers with the logos and colors of your choice for a truly professional look!

#### BLEACHER COVERS VIPOL® MATRIX OR VINYL

Bleachers and seating (indoor or outdoor) in your stadium should not be forgotten ... they should be protected and covered when not in use!

- Durable, attractive covers made of VIPOL® Matrix or solid vinyl fabric go above and beyond the call of duty and cover full seating sections, as well as the sides, undersides, and back of bleachers.
- Our products not only look great but have the safety factor in mind.
- Brand the covers with the logos and colors of your choice for a truly professional look!

#### PRO-FLOOR™ COURT PROTECTOR

This Pro-Floor™ Court Protector is the ideal way to protect the floor of basketball, volleyball courts or similar surfaces.

- A durable non-slip base ensures the court protector stays in firm and securely in place, and lays flat to prevent tripping hazards and provide a safe walking surface.
- Chroma-Bond® Digital Imprinting on the underside of the PVC woodgrain top layer allows you to customize the look and message and protects your customized graphic.