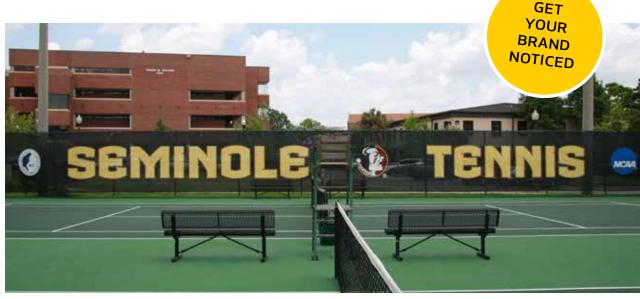

# WINDSCREENS

Windscreen is commonly mounted on fences and is used to enclose tennis and pickleball courts, practice fields, batting cages, as well as, along baseball outfield fences. It is a great way to close off a field or work area from prying eyes and to separate fields or courts from commercial or residential areas. In addition, it helps provide security, eliminate distractions, and blocks unsightly views. Windscreens are an affordable way to promote your brand, display upcoming games and events, and create privacy.

# WORLD-CLASS WINDSCREENS

**TUFFY® CLOSED MESH WINDSCREENS ALSO AVAILABLE ALLOWING ONLY 8%** LIGHT PENETRATION

Our proprietary **Tuffy® windscreens** are an ideal choice for any place you need a visual barrier. Virtually tear-proof, this windscreen is the only one on the market finished with double-needle lock stitching to eliminate the unraveling thread found on traditional windscreens.

Customize by making borders and body colors match your two team colors. Choose from 23 Tuffy colors. Support your school's brand on all sports fields and courts.