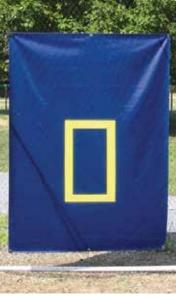

#### **BOXED HEMMED WINDOWS**

Border is reinforced with two layers of vinyl fabric.