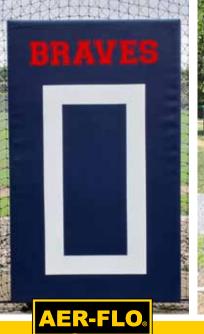

#### **AER-FLO® VINYL WINDSCREEN**

Made of high quality 18 oz. UV and mildew treated vinyl.

- Grommets installed every 12"
- Custom sizes are available
- Available in 17 outdoor colors or 16 fire rated indoor colors

#### **BOXED HEMMED WINDOWS**

Border is reinforced with two layers of vinyl fabric.