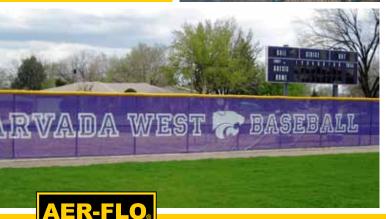

# WINDSCREENS

Windscreen is commonly mounted on fences and is used to enclose tennis and pickleball courts, practice fields, batting cages, as well as, along baseball outfield fences. It is a great way to close off a field or work area from prying eyes and to separate fields or courts from commercial or residential areas. In addition, it helps provide security, eliminate distractions, and blocks unsightly views. Windscreens are an affordable way to promote your brand, display upcoming games and events, and create privacy.

# WORLD-CLASS WINDSCREENS

**TUFFY® CLOSED MESH WINDSCREENS ALSO AVAILABLE ALLOWING ONLY 8%** LIGHT PENETRATION

Our proprietary **Tuffy® windscreens** are an ideal choice for any place you need a visual barrier. Virtually tear-proof, this windscreen is the only one on the market finished with double-needle lock stitching to eliminate the unraveling thread found on traditional windscreens.

Customize by making borders and body colors match your two team colors. Choose from 23 Tuffy colors. Support your school's brand on all sports fields and courts.