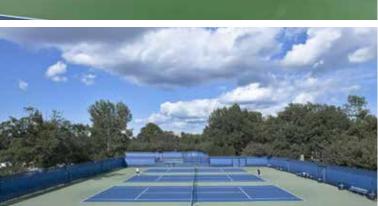

# WINDSCREENS

Windscreen is commonly mounted on fences and is used to enclose tennis and pickleball courts, practice fields, batting cages, as well as, along baseball outfield fences. It is a great way to close off a field or work area from prying eyes and to separate fields or courts from commercial or residential areas. In addition, it helps provide security, eliminate distractions, and blocks unsightly views. Windscreens are an affordable way to promote your brand, display upcoming games and events, and create privacy.

# WORLD-CLASS WINDSCREENS

**TUFFY® CLOSED MESH WINDSCREENS ALSO AVAILABLE ALLOWING ONLY 8%** LIGHT PENETRATION

Our proprietary **Tuffy® windscreens** are an ideal choice for any place you need a visual barrier. Virtually tear-proof, this windscreen is the only one on the market finished with double-needle lock stitching to eliminate the unraveling thread found on traditional windscreens.