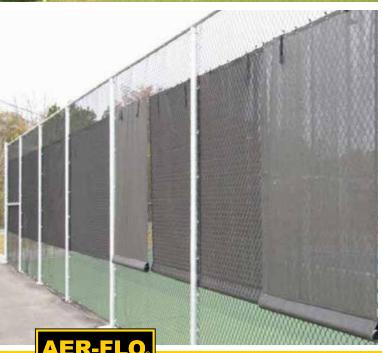

#### **AER-FLO® VINYL WINDSCREEN**

Made of high quality 18 oz. UV and mildew treated vinyl.

- Grommets installed every 12"
- Custom sizes are available
- Available in 17 outdoor colors or 16 fire rated indoor colors

#### **AER-FLO® STANDARD VCP WINDSCREEN**

If budgetary or program limitations call for a value priced windscreen, our Polyester (VCP) is the upper crust of all standards.

- Made with quality 8 oz. vinyl coated polyester mesh
- Reinforced edges, double lock-stitch sewn on ends and corners
- Grommeted every 12"
- 70-78% shade