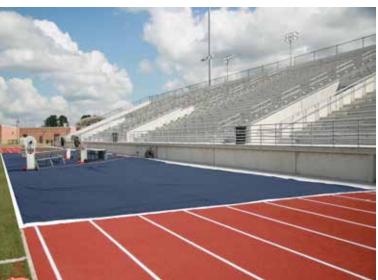

#### CROSS-OVER ZONE® TRACK PROTECTOR

For large and active athletic fields and facilities, our Track Protector is the ideal way to ensure athletes crossing onto the field don't wear out the track.

- Durable and portable.
- Black geotextile fabric.
- Vinyl edging in gold or white; 15 colors
- Standard and custom sizes available

#### **3G CROSS-OVER ZONE® TRACK PROTECTOR**

For large and active athletic fields and facilities, our Track Protector is the ideal way to ensure athletes crossing onto the field don't wear out the track.

- Monofilament bottom side: Non-absorbant, will not adhere to track
- Durable and portable
- VIPOL® Matrix top.
- Add a professional look by fully customizing your protector with your choice of color and branding, via our innovative printing technology
- Standard and custom sizes available.