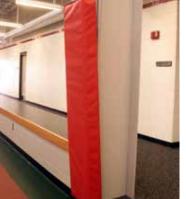

#### **AER-CUSHION® INDOOR PADDING** Wall Pads, Stage Pads, Column/Corner Pads and I-Beam Pads

Our safe, durable, and visually appealing pads offer ideal protection for basketball courts, wrestling rooms, gymnastics centers, and even play areas. These customizable pads are a safety "must" as they absorb shock and protect athletes when they come out of the play area/workout zone.

- Provides safety and protection
- Fire-retardant vinyl
- Filled with thick cross-link polyethylene foam
- Made custom to your specs