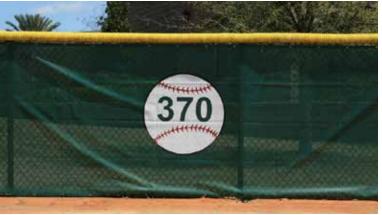

#### WE GOT YOU COVERED

These informative distance markers are most commonly found on an outfield fence at a baseball or softball venue. However, these markers truly dress up any outdoor football field, track, or other sporting location. Fully customizable with numbers, notations, size, and colors of your choice, these markers are durable, portable, and are appreciated by athletes and spectators alike.

Numbers and logos imprinted with Chroma-Bond® or Chroma-Bond® Digital Imprinting on Vipol™ Matrix material or 18 oz. vinyl.