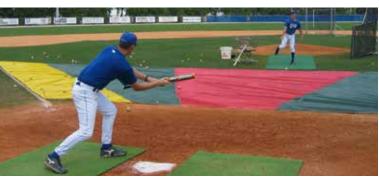

#### PRO-DECK™ ON-DECK CIRCLES

Need a way to promote your team or venue sponsors and supporters? The Pro-Deck<sup>™</sup> On-Deck Circles are the way to bring attention to your chosen message while providing an excellent tool to help players warm up!

- Durable and easy-to-clean circles are easy to install and move, and with targeted messaging are an excellent way to add sponsorship revenue.
- These circles also "dress up" a baseball facility and bring a truly professional look.