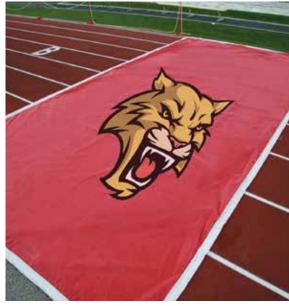

# WORLD-CLASS WINDSCREENS

**TUFFY® CLOSED MESH WINDSCREENS ALSO AVAILABLE ALLOWING ONLY 8%** LIGHT PENETRATION

Our proprietary **Tuffy® windscreens** are an ideal choice for any place you need a visual barrier. Virtually tear-proof, this windscreen is the only one on the market finished with double-needle lock stitching to eliminate the unraveling thread found on traditional windscreens.

- Made of our exclusive VIPOL® Matrix
- 50% more micro-fibers than standard windscreens
- Virtually tear-proof and is backed by a 5-yr limited factory warranty
- Heavy duty edging construction virtually eliminates the problems of grommets pulling through standard screens
- Superior sun/UV resistance
- Custom imprint to make your screen 'pop' with your branding.

Customize by making borders and body colors match your two team colors. Choose from 23 Tuffy colors. Support your school's brand on all sports fields and courts.