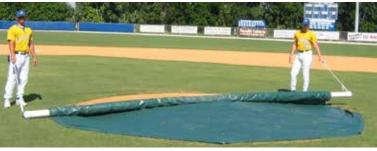

#### WIND-WEIGHTED® TARPS

These wind-weighed tarps are the famous ones used by every level of baseball.

- They stay in place and keep a field fully protected and dry.
- There is never a need to use stakes, sandbags, or similar objects, as the weight of the tarp keeps it firmly on the ground, no matter the weather.

#### INSTALLER™ DEVICE FOR WIND WEIGHTED TARPS

- Uniquely designed PVC pipe combined with an internal aluminum pipe reinforcement and end-pivoting aircraft cable handles that can roll a Wind Weighted Tarp on and off a mound or plate.
- 2 people to easily install or remove a tarp in less than 30 seconds.
- Saves time and your back
- Available in standard sizes to match tarp diameters