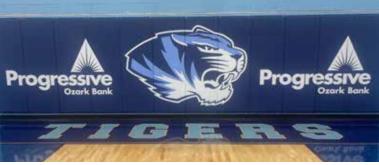

# WORLD-CLASS WINDSCREENS

**TUFFY® CLOSED MESH WINDSCREENS ALSO AVAILABLE ALLOWING ONLY 8%** LIGHT PENETRATION

Our proprietary **Tuffy® windscreens** are an ideal choice for any place you need a visual barrier. Virtually tear-proof, this windscreen is the only one on the market finished with double-needle lock stitching to eliminate the unraveling thread found on traditional windscreens.

- Made of our exclusive VIPOL® Matrix
- 50% more micro-fibers than standard windscreens
- Virtually tear-proof and is backed by a 5-yr limited factory warranty
- Heavy duty edging construction virtually eliminates the problems of grommets pulling through standard screens
- Superior sun/UV resistance
- Custom imprint to make your screen 'pop' with your branding.

Customize by making borders and body colors match your two team colors. Choose from 23 Tuffy colors. Support your school's brand on all sports fields and courts.