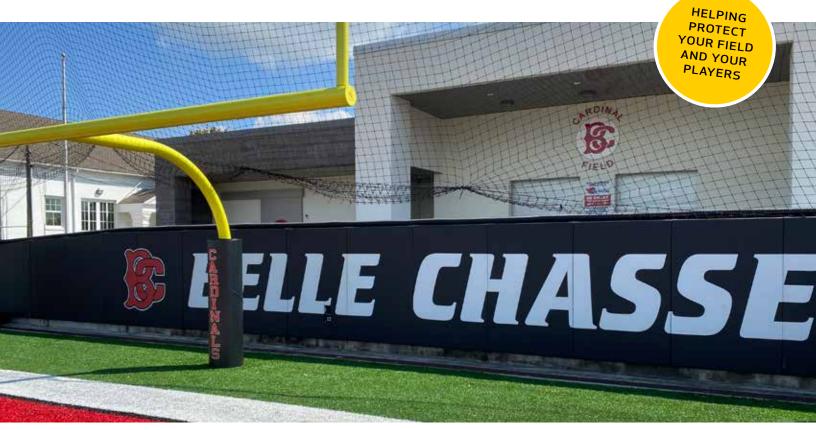

#### RAIL PADDING VINYL COVERING

U-Shaped and Standard Rail Padding

Our durable, flexible, and protective rail padding was designed for all types of playing fields, including baseball and softball facilities.

- Ideal for dugout rails and myriad other uses
- Customizable padding can be designed to blend in with your facility's team spirit - and is a big hit with players and fans alike!
- U-shaped and Standard