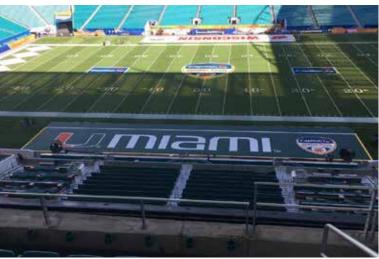

#### PRO-DECK™ ON-DECK CIRCLES

Need a way to promote your team or venue sponsors and supporters? The Pro-Deck<sup>™</sup> On-Deck Circles are the way to bring attention to your chosen message while providing an excellent tool to help players warm up!

- Durable and easy-to-clean circles are easy to install and move, and with targeted messaging are an excellent way to add sponsorship revenue.
- These circles also "dress up" a baseball facility and bring a truly professional look.