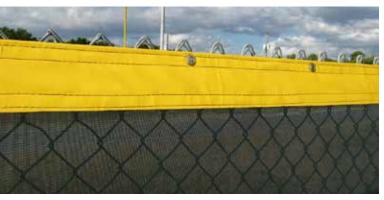

#### RAIL PADDING VINYL COVERING

U-Shaped and Standard Rail Padding

Our durable, flexible, and protective rail padding was designed for all types of playing fields, including baseball and softball facilities.

- Ideal for dugout rails and myriad other uses
- Customizable padding can be designed to blend in with your facility's team spirit - and is a big hit with players and fans alike!
- U-shaped and Standard