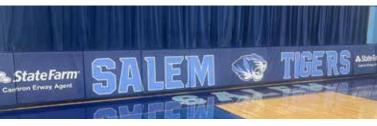

# WORLD-CLASS WINDSCREENS

**TUFFY® CLOSED MESH WINDSCREENS ALSO AVAILABLE ALLOWING ONLY 8%** LIGHT PENETRATION

Our proprietary **Tuffy® windscreens** are an ideal choice for any place you need a visual barrier. Virtually tear-proof, this windscreen is the only one on the market finished with double-needle lock stitching to eliminate the unraveling thread found on traditional windscreens.

- Made of our exclusive VIPOL® Matrix
- 50% more micro-fibers than standard windscreens
- Virtually tear-proof and is backed by a 5-yr limited factory warranty
- Heavy duty edging construction virtually eliminates the problems of grommets pulling through standard screens
- Superior sun/UV resistance
- Custom imprint to make your screen 'pop' with your branding.

Customize by making borders and body colors match your two team colors. Choose from 23 Tuffy colors. Support your school's brand on all sports fields and courts.