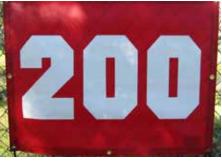

#### WE GOT YOU COVERED

These informative distance markers are most commonly found on an outfield fence at a baseball or softball venue. However, these markers truly dress up any outdoor football field, track, or other sporting location. Fully customizable with numbers, notations, size, and colors of your choice, these markers are durable, portable, and are appreciated by athletes and spectators alike.

Numbers and logos imprinted with Chroma-Bond® or Chroma-Bond® Digital Imprinting on Vipol™ Matrix material or 18 oz. vinyl.