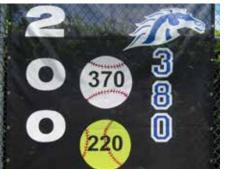

#### WE GOT YOU COVERED

These informative distance markers are most commonly found on an outfield fence at a baseball or softball venue. However, these markers truly dress up any outdoor football field, track, or other sporting location. Fully customizable with numbers, notations, size, and colors of your choice, these markers are durable, portable, and are appreciated by athletes and spectators alike.

Numbers and logos imprinted with Chroma-Bond® or Chroma-Bond® Digital Imprinting on Vipol™ Matrix material or 18 oz. vinyl.