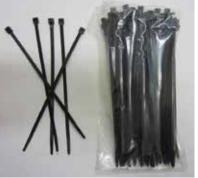

#### **TIE WRAPS AND NYLON ROPE**

- 8" x 50lb. Package: 100
- 1000 8" x 120lb. Package:100
- 14 1/2 x 120lb. Package: 100

NYLON ROPE Braided black nylon 3/16" x 500' spool