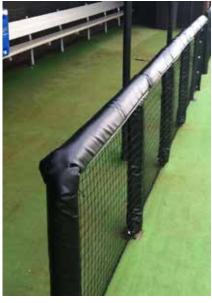

#### RAIL PADDING VINYL COVERING

U-Shaped and Standard Rail Padding

Our durable, flexible, and protective rail padding was designed for all types of playing fields, including baseball and softball facilities.

- Ideal for dugout rails and myriad other uses
- Customizable padding can be designed to blend in with your facility's team spirit - and is a big hit with players and fans alike!
- U-shaped and Standard