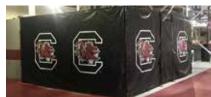

# WINDSCREENS

Windscreen is commonly mounted on fences and is used to enclose tennis and pickleball courts, practice fields, batting cages, as well as, along baseball outfield fences. It is a great way to close off a field or work area from prying eyes and to separate fields or courts from commercial or residential areas. In addition, it helps provide security, eliminate distractions, and blocks unsightly views. Windscreens are an affordable way to promote your brand, display upcoming games and events, and create privacy.

# WORLD-CLASS WINDSCREENS

**TUFFY® CLOSED MESH WINDSCREENS ALSO AVAILABLE ALLOWING ONLY 8%** LIGHT PENETRATION

Our proprietary **Tuffy® windscreens** are an ideal choice for any place you need a visual barrier. Virtually tear-proof, this windscreen is the only one on the market finished with double-needle lock stitching to eliminate the unraveling thread found on traditional windscreens.

Customize by making borders and body colors match your two team colors. Choose from 23 Tuffy colors. Support your school's brand on all sports fields and courts.