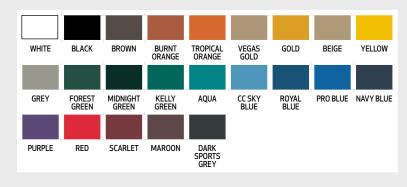

#### **AER-FLO® VINYL WINDSCREEN**

Made of high quality 18 oz. UV and mildew treated vinyl.

- Grommets installed every 12"
- Custom sizes are available
- Available in 17 outdoor colors or 16 fire rated indoor colors

#### COLOR AVAILABILITY FOR VINYL (180Z.)

#### **COLOR AVAILABILITY FOR INDOOR VINYL (180Z.)**