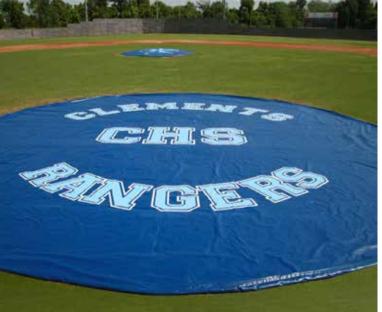

#### WIND-WEIGHTED® TARPS

These wind-weighed tarps are the famous ones used by every level of baseball.

- They stay in place and keep a field fully protected and dry.
- There is never a need to use stakes, sandbags, or similar objects, as the weight of the tarp keeps it firmly on the ground, no matter the weather.

#### **NON-WEIGHTED TARPS**

These tarps are the most widely used in the baseball industry.

- Super rugged and versatile, these unique covers are the key to ensuring that damp weather doesn't mean a postponed or canceled game.
- Customize the look of the tarp with your colors, branding, and messaging, and not only will your field be protected from rain, snow and other precipitation it will look great as well.