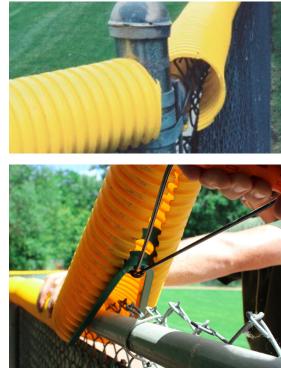

Our wedge tool simplifies installation using zinc-plated steel with pull handle.

The super durable surface cleans up easily with soap and water.

- 4-1/2" diameter
- 100% virgin resin
- Thicker walls for longer life
- UV inhibitor to enhance long term appearance
- Available in 100' and 250' coils
- Pre-slit for easy installation