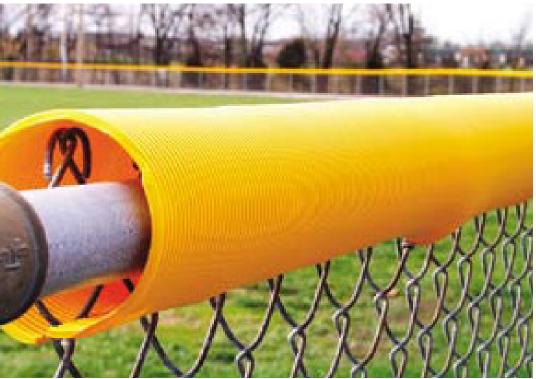

## Protect your players and enhance your ballpark with PlastiCap<sup>™</sup> Fence Topper.

Made of yellow-gold or black corrugated plastic tubing to give your field a superior, professional appearance while increasing visibility of the fence line and protecting players from injury.

Our wedge tool simplifies installation using zinc-plated steel with pull handle.

The super durable surface cleans up easily with soap and water.

- 4-1/2" diameter
- 100% virgin resin
- Thicker walls for longer life
- UV inhibitor to enhance long term appearance
- Available in 100' and 250' coils
- Pre-slit for easy installation