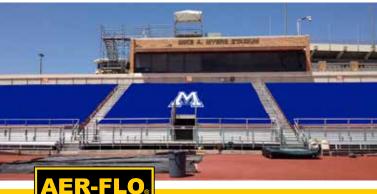

# WINDSCREENS

Windscreen is commonly mounted on fences and is used to enclose tennis and pickleball courts, practice fields, batting cages, as well as, along baseball outfield fences. It is a great way to close off a field or work area from prying eyes and to separate fields or courts from commercial or residential areas. In addition, it helps provide security, eliminate distractions, and blocks unsightly views. Windscreens are an affordable way to promote your brand, display upcoming games and events, and create privacy.

# WORLD-CLASS WINDSCREENS

**TUFFY® CLOSED MESH WINDSCREENS ALSO AVAILABLE ALLOWING ONLY 8%** LIGHT PENETRATION

Our proprietary **Tuffy® windscreens** are an ideal choice for any place you need a visual barrier. Virtually tear-proof, this windscreen is the only one on the market finished with double-needle lock stitching to eliminate the unraveling thread found on traditional windscreens.

Customize by making borders and body colors match your two team colors. Choose from 23 Tuffy colors. Support your school's brand on all sports fields and courts.