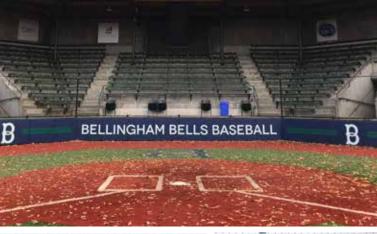

# WINDSCREENS

Windscreen is commonly mounted on fences and is used to enclose tennis and pickleball courts, practice fields, batting cages, as well as, along baseball outfield fences. It is a great way to close off a field or work area from prying eyes and to separate fields or courts from commercial or residential areas. In addition, it helps provide security, eliminate distractions, and blocks unsightly views. Windscreens are an affordable way to promote your brand, display upcoming games and events, and create privacy.

Customize by making borders and body colors match your two team colors. Choose from 23 Tuffy colors. Support your school's brand on all sports fields and courts.