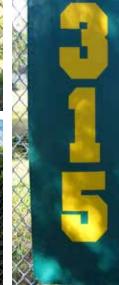

#### WE GOT YOU COVERED

These informative distance markers are most commonly found on an outfield fence at a baseball or softball venue. However, these markers truly dress up any outdoor football field, track, or other sporting location. Fully customizable with numbers, notations, size, and colors of your choice, these markers are durable, portable, and are appreciated by athletes and spectators alike.

Numbers and logos imprinted with Chroma-Bond® or Chroma-Bond® Digital Imprinting on Vipol™ Matrix material or 18 oz. vinyl.