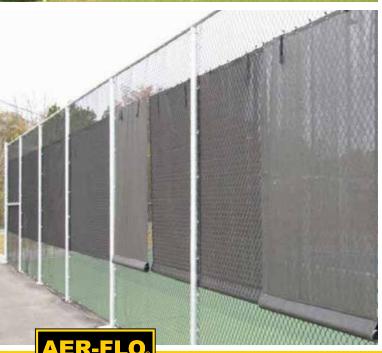

# WINDSCREENS

Windscreen is commonly mounted on fences and is used to enclose tennis and pickleball courts, practice fields, batting cages, as well as, along baseball outfield fences. It is a great way to close off a field or work area from prying eyes and to separate fields or courts from commercial or residential areas. In addition, it helps provide security, eliminate distractions, and blocks unsightly views. Windscreens are an affordable way to promote your brand, display upcoming games and events, and create privacy.

#### **AER-FLO® VINYL WINDSCREEN**

Made of high quality 18 oz. UV and mildew treated vinyl.

- Grommets installed every 12"
- Custom sizes are available
- Available in 17 outdoor colors or 16 fire rated indoor colors

#### **AER-FLO® STANDARD VCP WINDSCREEN**

If budgetary or program limitations call for a value priced windscreen, our Polyester (VCP) is the upper crust of all standards.

- Made with quality 8 oz. vinyl coated polyester mesh
- Reinforced edges, double lock-stitch sewn on ends and corners
- Grommeted every 12"
- 70-78% shade