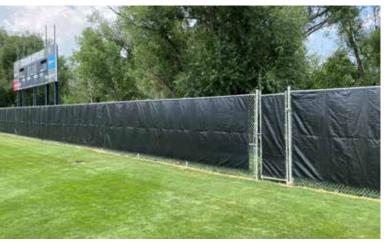

# WORLD-CLASS WINDSCREENS

**TUFFY® CLOSED MESH WINDSCREENS ALSO AVAILABLE ALLOWING ONLY 8%** LIGHT PENETRATION

Our proprietary **Tuffy® windscreens** are an ideal choice for any place you need a visual barrier. Virtually tear-proof, this windscreen is the only one on the market finished with double-needle lock stitching to eliminate the unraveling thread found on traditional windscreens.

- Made of our exclusive VIPOL® Matrix
- 50% more micro-fibers than standard windscreens
- Virtually tear-proof and is backed by a 5-yr limited factory warranty
- Heavy duty edging construction virtually eliminates the problems of grommets pulling through standard screens
- Superior sun/UV resistance
- Custom imprint to make your screen 'pop' with your branding.