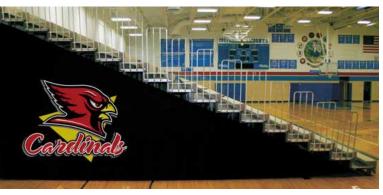

# WINDSCREENS

Windscreen is commonly mounted on fences and is used to enclose tennis and pickleball courts, practice fields, batting cages, as well as, along baseball outfield fences. It is a great way to close off a field or work area from prying eyes and to separate fields or courts from commercial or residential areas. In addition, it helps provide security, eliminate distractions, and blocks unsightly views. Windscreens are an affordable way to promote your brand, display upcoming games and events, and create privacy.

# WORLD-CLASS WINDSCREENS

**TUFFY® CLOSED MESH WINDSCREENS ALSO AVAILABLE ALLOWING ONLY 8%** LIGHT PENETRATION

Our proprietary **Tuffy® windscreens** are an ideal choice for any place you need a visual barrier. Virtually tear-proof, this windscreen is the only one on the market finished with double-needle lock stitching to eliminate the unraveling thread found on traditional windscreens.

Customize by making borders and body colors match your two team colors. Choose from 23 Tuffy colors. Support your school's brand on all sports fields and courts.