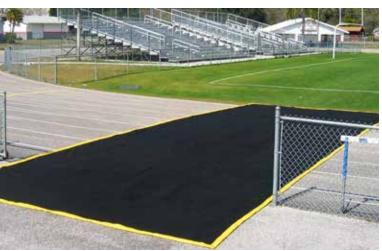

#### CROSS-OVER ZONE® TRACK PROTECTOR

For large and active athletic fields and facilities, our Track Protector is the ideal way to ensure athletes crossing onto the field don't wear out the track.

- Durable and portable.
- Black geotextile fabric.
- Vinyl edging in gold or white; 15 colors
- Standard and custom sizes available

#### **3G CROSS-OVER ZONE® TRACK PROTECTOR**

For large and active athletic fields and facilities, our Track Protector is the ideal way to ensure athletes crossing onto the field don't wear out the track.