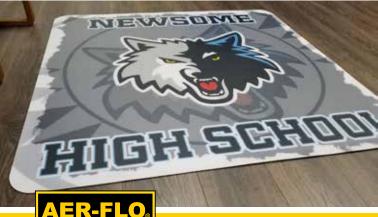

#### **AER-FLO® VINYL WINDSCREEN**

Made of high quality 18 oz. UV and mildew treated vinyl.

- Grommets installed every 12"
- Custom sizes are available
- Available in 17 outdoor colors or 16 fire rated indoor colors