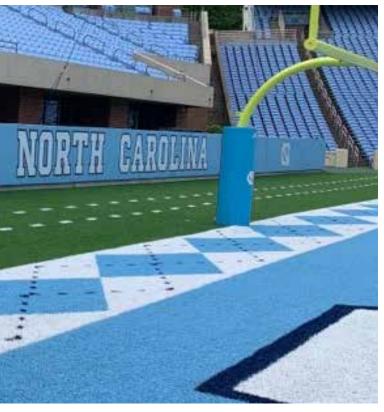

# WINDSCREENS

Windscreen is commonly mounted on fences and is used to enclose tennis and pickleball courts, practice fields, batting cages, as well as, along baseball outfield fences. It is a great way to close off a field or work area from prying eyes and to separate fields or courts from commercial or residential areas. In addition, it helps provide security, eliminate distractions, and blocks unsightly views. Windscreens are an affordable way to promote your brand, display upcoming games and events, and create privacy.

# WORLD-CLASS WINDSCREENS

**TUFFY® CLOSED MESH WINDSCREENS ALSO AVAILABLE ALLOWING ONLY 8%** LIGHT PENETRATION

Our proprietary **Tuffy® windscreens** are an ideal choice for any place you need a visual barrier. Virtually tear-proof, this windscreen is the only one on the market finished with double-needle lock stitching to eliminate the unraveling thread found on traditional windscreens.