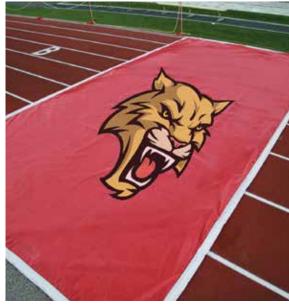

Customize by making borders and body colors match your two team colors. Choose from 23 Tuffy colors. Support your school's brand on all sports fields and courts.