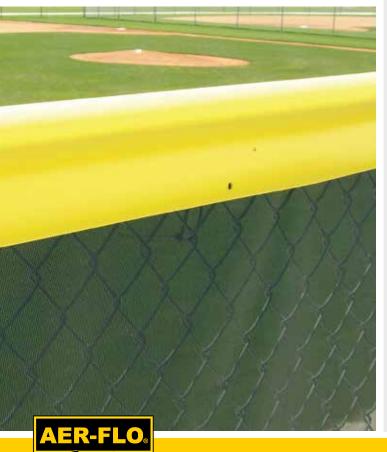

#### PLASTICAP™ FENCE TOPPERS

Protect your players and enhance your ballpark with PlastiCap™ Fence Topper.

- Made of yellow-gold, green, red or black corrugated plastic tubing
- Give your field a superior, professional appearance while increasing visibility of the fence line and protecting players from injury..

#### **FENCE GUARDS**

Protect your players and enhance your ballpark with Fence Guards. Made of plastic tubing to give your field a superior, professional appearance while increasing visibility of the fence line and protecting players from injury.