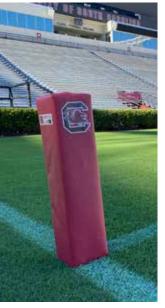

#### WE GOT YOU COVERED

These super-easy-to-install Goal Post Pads provide instant team spirit in the end zone - plus offer critical protection to players on the field.

- Standard 6' high size
- Easy to install and remove with hook and loop closures.
- Fully customizable: add Chroma-Bond® or Chroma-Bond® Digital Imprinting for infinite ways to brand your field!