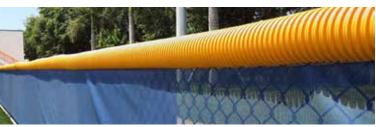

#### PLASTICAP™ FENCE TOPPERS

Protect your players and enhance your ballpark with PlastiCap™ Fence Topper.

- Made of yellow-gold, green, red or black corrugated plastic tubing
- Give your field a superior, professional appearance while increasing visibility of the fence line and protecting players from injury..

#### **FENCE GUARDS**

Protect your players and enhance your ballpark with Fence Guards. Made of plastic tubing to give your field a superior, professional appearance while increasing visibility of the fence line and protecting players from injury.