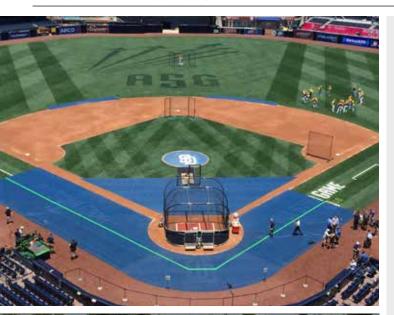

#### BP ZONE® INFIELD TURF PROTECTOR & CAGE COLLAR

Be sure to guard your infield and keep your turf and grass in top condition!

- Protect your high-traffic areas from wear and tear.
- Fully customized with the colors and branding of your choice.

#### WIND-WEIGHTED® TARPS

These wind-weighed tarps are the famous ones used by every level of baseball.

- They stay in place and keep a field fully protected and dry.
- There is never a need to use stakes, sandbags, or similar objects, as the weight of the tarp keeps it firmly on the ground, no matter the weather.

#### **NON-WEIGHTED TARPS**

These tarps are the most widely used in the baseball industry.

- Super rugged and versatile, these unique covers are the key to ensuring that damp weather doesn't mean a postponed or canceled game.
- Customize the look of the tarp with your colors, branding, and messaging, and not only will your field be protected from rain, snow and other precipitation it will look great as well.

#### PRO-TECTOR® FIELD COVERS

Constructed like no other and highly durable to ensure your fields remain unscathed through harsh weather conditions.

- These covers come in a variety of sizes to protect whatever part of your field you choose.
- Easy to put on your field and easy to take off
- Our products protect both grass and artificial turf and assure teams can play on game-ready fields no matter what conditions Mother Nature throws your way.
- Available in 6.0, 6.8, and 7.5 ounce fabric