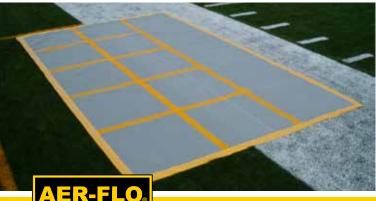

#### **AER-FLO® VINYL WINDSCREEN**

Made of high quality 18 oz. UV and mildew treated vinyl.

- Grommets installed every 12"
- Custom sizes are available
- Available in 17 outdoor colors or 16 fire rated indoor colors