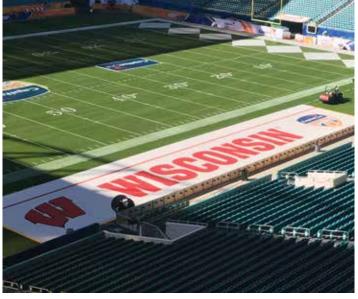

# WORLD-CLASS WINDSCREENS

**TUFFY® CLOSED MESH WINDSCREENS ALSO AVAILABLE ALLOWING ONLY 8%** LIGHT PENETRATION

Our proprietary **Tuffy® windscreens** are an ideal choice for any place you need a visual barrier. Virtually tear-proof, this windscreen is the only one on the market finished with double-needle lock stitching to eliminate the unraveling thread found on traditional windscreens.

- Made of our exclusive VIPOL® Matrix
- 50% more micro-fibers than standard windscreens
- Virtually tear-proof and is backed by a 5-yr limited factory warranty
- Heavy duty edging construction virtually eliminates the problems of grommets pulling through standard screens
- Superior sun/UV resistance
- Custom imprint to make your screen 'pop' with your branding.

Customize by making borders and body colors match your two team colors. Choose from 23 Tuffy colors. Support your school's brand on all sports fields and courts.