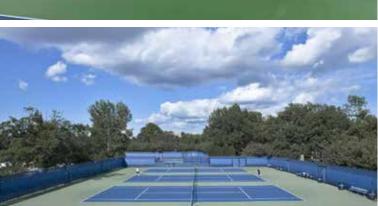

# WINDSCREENS

Windscreen is commonly mounted on fences and is used to enclose tennis and pickleball courts, practice fields, batting cages, as well as, along baseball outfield fences. It is a great way to close off a field or work area from prying eyes and to separate fields or courts from commercial or residential areas. In addition, it helps provide security, eliminate distractions, and blocks unsightly views. Windscreens are an affordable way to promote your brand, display upcoming games and events, and create privacy.