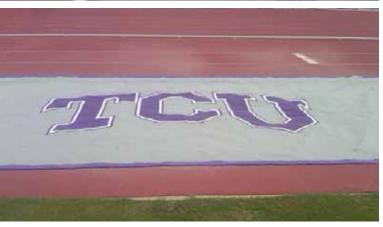

#### BENCH ZONE® SIDELINE TURF PROTECTOR

Our durable design ensures cleats do not penetrate the material, but all types of moisture to drain through and are not absorbed.

- Designed to curtail both wear and tear and the need to repair and replace the turf on the sidelines to reduce overall maintenance costs.
- Available in wide variety of colors