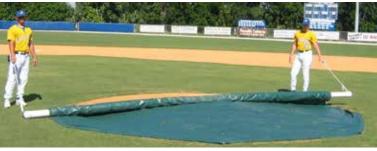

#### WIND-WEIGHTED® TARPS

These wind-weighed tarps are the famous ones used by every level of baseball.

- They stay in place and keep a field fully protected and dry.
- There is never a need to use stakes, sandbags, or similar objects, as the weight of the tarp keeps it firmly on the ground, no matter the weather.