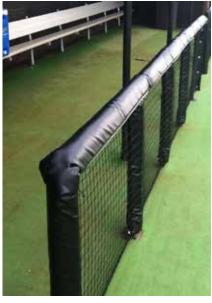

#### CAGE SAVER, PADDING AND NET PROTECTORS

Take the safety of your batting cage to the next level.

- Incredibly helpful and protective tool for pitchers as they work on taking their game to the next level.
- Easy to put up and quick to take down, these cages savers allow batting practice to happen wherever you find a fence.