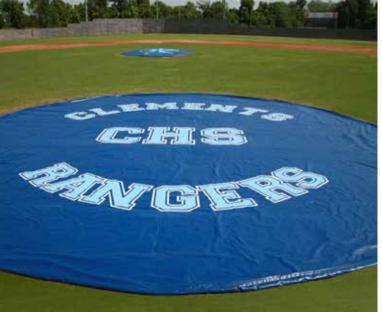

# WORLD-CLASS WINDSCREENS

**TUFFY® CLOSED MESH WINDSCREENS ALSO AVAILABLE ALLOWING ONLY 8%** LIGHT PENETRATION

Our proprietary **Tuffy® windscreens** are an ideal choice for any place you need a visual barrier. Virtually tear-proof, this windscreen is the only one on the market finished with double-needle lock stitching to eliminate the unraveling thread found on traditional windscreens.

- Made of our exclusive VIPOL® Matrix
- 50% more micro-fibers than standard windscreens
- Virtually tear-proof and is backed by a 5-yr limited factory warranty
- Heavy duty edging construction virtually eliminates the problems of grommets pulling through standard screens
- Superior sun/UV resistance
- Custom imprint to make your screen 'pop' with your branding.

Customize by making borders and body colors match your two team colors. Choose from 23 Tuffy colors. Support your school's brand on all sports fields and courts.