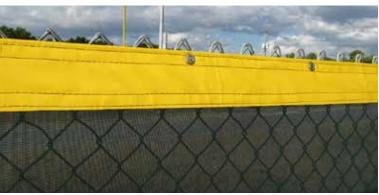

#### **HOME RUN ZONE® WINDSCREEN TOPPER**

- 4" yellow, or 16 other colors
- Vinyl top edging to any of our windscreen panels to clearly show fence top to players and umpires.
- Use for appearance only. Does not cover or protect top of fence.