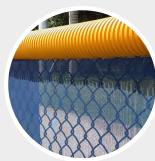

A windscreen or fence toppers is appreciated by everyone who plays on a pickleball court. Choosing the right product and accessory not only makes for a more enjoyable playing experience, but also improves the overall look and feel of a court.

Our windscreens and fence toppers are produced and installed by a team of engineering, design, and technical experts and are proven to withstand the elements. Our windscreens are fully customized and range from simple backgrounds to more elaborate designs that make a visual "pop", all delivered via our CHROMA-BOND® world-class printing.