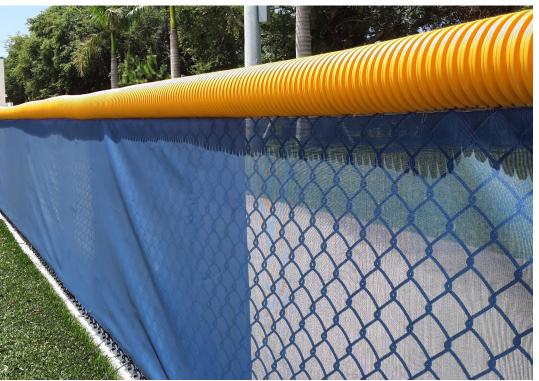

## Protect your players and enhance your ballpark with PlastiCap™ Fence Topper.

Made of yellow-gold, red, green or black corrugated plastic tubing to give your field a superior, professional appearance while increasing visibility of the fence line and protecting players from injury. Matching 18" Tie Wraps available upon request.

**Color:** Yellow-Gold , Green, Red and Black

800-823-7356 AerFloSports.com