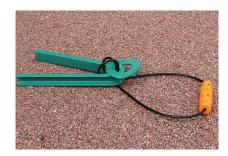

The Fence Cap Zipper is a simple wedge tool that makes fence cap and fence cover installation easy. Just attach the zinc-plated steel, press the end cap down, and pull the cord to close the fence cap at the bottom.