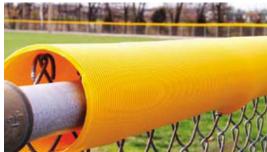

## Protect your players and enhance your ballpark with PlastiCap™ Fence Topper.

Made of yellow-gold, red, green or black corrugated plastic tubing to give your field a superior, professional appearance while increasing visibility of the fence line and protecting players from injury. Matching 18" Tie Wraps available upon request.

The super durable surface cleans up easily with soap and water.

- 4-1/2" diameter
- 100% virgin resin
- Thicker walls for longer life
- UV inhibitor to enhance long term appearance
- Available in 100' and 250' coils
- Pre-slit for easy installation