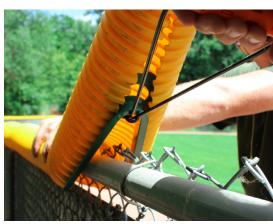

The Fence Cap Zipper is a simple wedge tool that makes fence cap and fence cover installation easy. Just attach the zinc-plated steel, press the end cap down, and pull the cord to close the fence cap at the bottom.