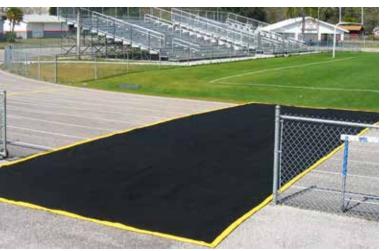

#### CROSS-OVER ZONE® TRACK PROTECTOR

For large and active athletic fields and facilities, our Track Protector is the ideal way to ensure athletes crossing onto the field don't wear out the track.

- Durable and portable.
- Black geotextile fabric.
- Vinyl edging in gold or white; 15 colors
- Standard and custom sizes available

#### **3G CROSS-OVER ZONE® TRACK PROTECTOR**

For large and active athletic fields and facilities, our Track Protector is the ideal way to ensure athletes crossing onto the field don't wear out the track.

- Monofilament bottom side: Non-absorbant, will not adhere to track
- Durable and portable
- VIPOL® Matrix top.
- Add a professional look by fully customizing your protector with your choice of color and branding, via our innovative printing technology
- Standard and custom sizes available.