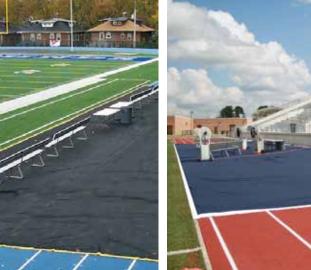

#### BENCH ZONE® SIDELINE TURF PROTECTOR

Our durable design ensures cleats do not penetrate the material, but all types of moisture to drain through and are not absorbed.

- Designed to curtail both wear and tear and the need to repair and replace the turf on the sidelines to reduce overall maintenance costs.
- Available in wide variety of colors.

#### BENCH ZONE® SIDELINE TRACK PROTECTOR Standard (black body only w/white and gold trim) and 3G (colors below)

These track protectors resist and cushion against cleats, shoes, and wheeled equipment, and are the solution for facilities that must ensure high-traffic sections of a track do not become worn out.

#### **BENCH ZONE® TURF MAT**

Protection of turf is the name of the game with our rugged and durable Turf Mat. We developed this product so that cleats cannot penetrate through the material and damage the surface underneath.

#### CROSS-OVER ZONE® TRACK PROTECTOR

For large and active athletic fields and facilities, our Track Protector is the ideal way to ensure athletes crossing onto the field don't wear out the track.

- Durable and portable.
- Black geotextile fabric.
- Vinyl edging in gold or white; 15 colors
- Standard and custom sizes available

#### **3G CROSS-OVER ZONE® TRACK PROTECTOR**

For large and active athletic fields and facilities, our Track Protector is the ideal way to ensure athletes crossing onto the field don't wear out the track.