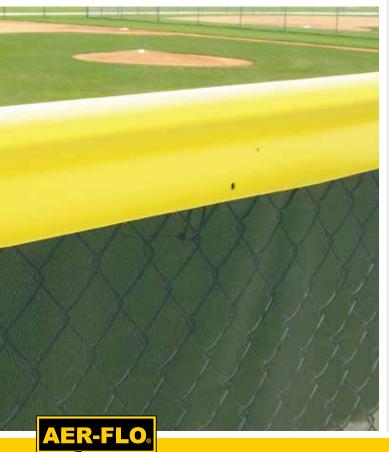

#### PLASTICAP™ FENCE TOPPERS

Protect your players and enhance your ballpark with PlastiCap™ Fence Topper.

- Made of yellow-gold, green, red or black corrugated plastic tubing
- Give your field a superior, professional appearance while increasing visibility of the fence line and protecting players from injury.

#### **FENCE GUARDS**

Protect your players and enhance your ballpark with Fence Guards. Made of plastic tubing to give your field a superior, professional appearance while increasing visibility of the fence line and protecting players from injury.