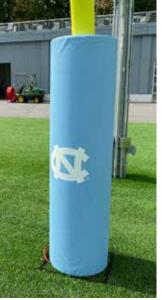

## WE GOT YOU COVERED

These super-easy-to-install Goal Post Pads provide instant team spirit in the end zone - plus offer critical protection to players on the field.

- Standard 6' high size
- Easy to install and remove with hook and loop closures.
- Fully customizable: add Chroma-Bond® or Chroma-Bond® Digital Imprinting for infinite ways to brand your field!