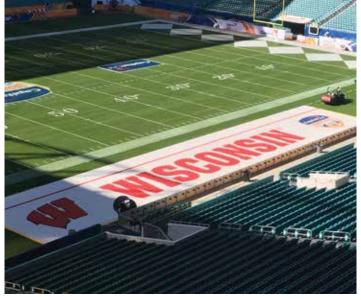

#### PRO-DECK™ ON-DECK CIRCLES

Need a way to promote your team or venue sponsors and supporters? The Pro-Deck<sup>™</sup> On-Deck Circles are the way to bring attention to your chosen message while providing an excellent tool to help players warm up!

- Durable and easy-to-clean circles are easy to install and move, and with targeted messaging are an excellent way to add sponsorship revenue.
- These circles also "dress up" a baseball facility and bring a truly professional look.