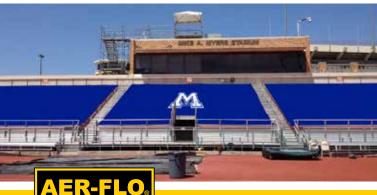

#### **BLEACHER COVERS VIPOL® MATRIX OR VINYL**

Bleachers and seating (indoor or outdoor) in your stadium should not be forgotten ... they should be protected and covered when not in use!

- Durable, attractive covers made of VIPOL® Matrix or solid vinyl fabric go above and beyond the call of duty and cover full seating sections, as well as the sides, undersides, and back of bleachers.
- Our products not only look great but have the safety factor in mind.
- Brand the covers with the logos and colors of your choice for a truly professional look!

#### BLEACHER COVERS VIPOL® MATRIX OR VINYL

Bleachers and seating (indoor or outdoor) in your stadium should not be forgotten ... they should be protected and covered when not in use!

- Durable, attractive covers made of VIPOL® Matrix or solid vinyl fabric go above and beyond the call of duty and cover full seating sections, as well as the sides, undersides, and back of bleachers.
- Our products not only look great but have the safety factor in mind.
- Brand the covers with the logos and colors of your choice for a truly professional look!