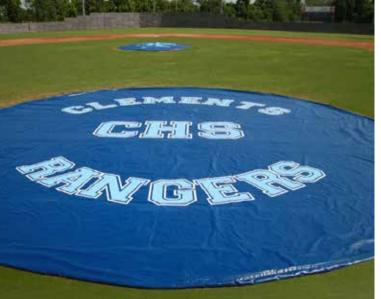

#### WIND-WEIGHTED® TARPS

These wind-weighed tarps are the famous ones used by every level of baseball.

- They stay in place and keep a field fully protected and dry.
- There is never a need to use stakes, sandbags, or similar objects, as the weight of the tarp keeps it firmly on the ground, no matter the weather.

#### **NON-WEIGHTED TARPS**

These tarps are the most widely used in the baseball industry.

- Super rugged and versatile, these unique covers are the key to ensuring that damp weather doesn't mean a postponed or canceled game.
- Customize the look of the tarp with your colors, branding, and messaging, and not only will your field be protected from rain, snow and other precipitation - it will look great as well.