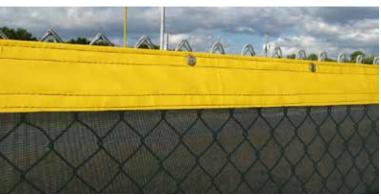

#### **HOME RUN ZONE® WINDSCREEN TOPPER**

- 4" yellow, or 16 other colors
- Vinyl top edging to any of our windscreen panels to clearly show fence top to players and umpires.
- Use for appearance only. Does not cover or protect top of fence.