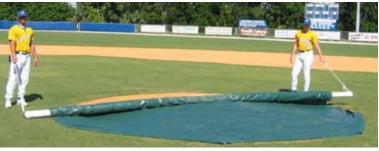

#### WIND-WEIGHTED® TARPS

These wind-weighed tarps are the famous ones used by every level of baseball.

- They stay in place and keep a field fully protected and dry.
- There is never a need to use stakes, sandbags, or similar objects, as the weight of the tarp keeps it firmly on the ground, no matter the weather.

#### **NON-WEIGHTED TARPS**

These tarps are the most widely used in the baseball industry.

- Super rugged and versatile, these unique covers are the key to ensuring that damp weather doesn't mean a postponed or canceled game.
- Customize the look of the tarp with your colors, branding, and messaging, and not only will your field be protected from rain, snow and other precipitation - it will look great as well.

#### INSTALLER™ DEVICE FOR WIND WEIGHTED TARPS

- Uniquely designed PVC pipe combined with an internal aluminum pipe reinforcement and end-pivoting aircraft cable handles that can roll a Wind Weighted Tarp on and off a mound or plate.
- 2 people to easily install or remove a tarp in less than 30 seconds.
- Saves time and your back
- Available in standard sizes to match tarp diameters