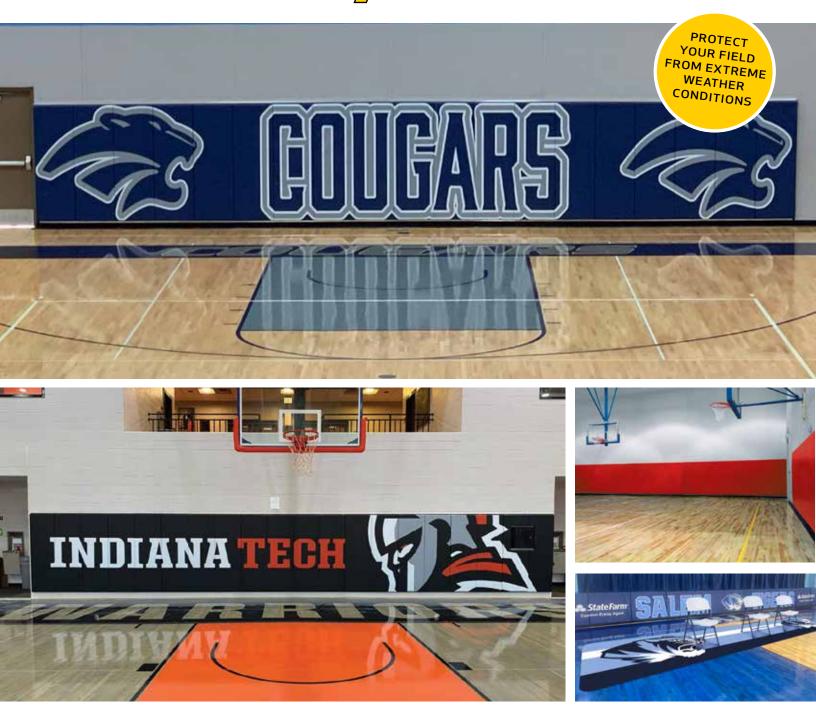

#### **AER-CUSHION® INDOOR PADDING** Wall Pads, Stage Pads, Column/Corner Pads and I-Beam Pads

Our safe, durable, and visually appealing pads offer ideal protection for basketball courts, wrestling rooms, gymnastics centers, and even play areas. These customizable pads are a safety "must" as they absorb shock and protect athletes when they come out of the play area/workout zone.

- Provides safety and protection
- Fire-retardant vinyl
- Filled with thick cross-link polyethylene foam
- Made custom to your specs

#### PRO-FLOOR™ COURT PROTECTOR

This Pro-Floor™ Court Protector is the ideal way to protect the floor of basketball, volleyball courts or similar surfaces.

- A durable non-slip base ensures the court protector stays in firm and securely in place, and lays flat to prevent tripping hazards and provide a safe walking surface.
- Chroma-Bond® Digital Imprinting on the underside of the PVC woodgrain top layer allows you to customize the look and message and protects your customized graphic.