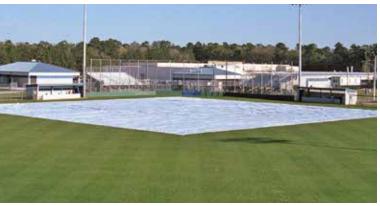

#### WIND-WEIGHTED® TARPS

These wind-weighed tarps are the famous ones used by every level of baseball.

- They stay in place and keep a field fully protected and dry.
- There is never a need to use stakes, sandbags, or similar objects, as the weight of the tarp keeps it firmly on the ground, no matter the weather.

#### **NON-WEIGHTED TARPS**

These tarps are the most widely used in the baseball industry.

- Super rugged and versatile, these unique covers are the key to ensuring that damp weather doesn't mean a postponed or canceled game.
- Customize the look of the tarp with your colors, branding, and messaging, and not only will your field be protected from rain, snow and other precipitation - it will look great as well.

#### PRO-TECTOR® FIELD COVERS

Constructed like no other and highly durable to ensure your fields remain unscathed through harsh weather conditions.

- These covers come in a variety of sizes to protect whatever part of your field you choose.
- Easy to put on your field and easy to take off
- Our products protect both grass and artificial turf and assure teams can play on game-ready fields no matter what conditions Mother Nature throws your way.
- Available in 6.0, 6.8, and 7.5 ounce fabric