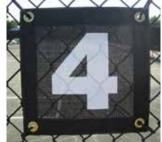

## WE GOT YOU GOVERED

These informative distance markers are most commonly found on an outfield fence at a baseball or softball venue. However, these markers truly dress up any outdoor football field, track, or other sporting location. Fully customizable with numbers, notations, size, and colors of your choice, these markers are durable, portable, and are appreciated by athletes and spectators alike.

Numbers and logos imprinted with Chroma-Bond® or Chroma-Bond® Digital Imprinting on Vipol™ Matrix material or 18 oz. vinyl.