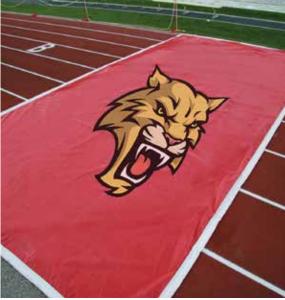

#### LANDING ZONE® BALLASTED PIT COVER VIPOL® MATRIX OR VINYL

Keep the sandpit protected and ensure your track and field looks and stays in top shape.

- Ensure the sand remains protected from weather, wind, and animals
- Highly durable and weather-resistant pit cover.
- Customize the look of the cover with imprinting options that let you brand it however works best at your facility