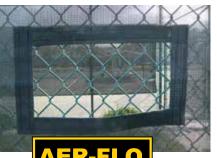

#### **BOXED HEMMED WINDOWS**

Border is reinforced with two layers of vinyl fabric.