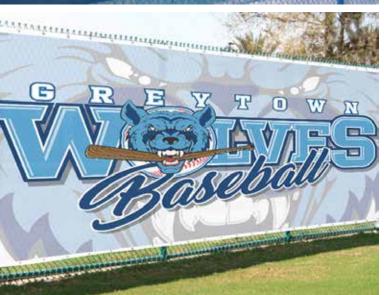

# WORLD-CLASS WINDSCREENS

**TUFFY® CLOSED MESH WINDSCREENS ALSO AVAILABLE ALLOWING ONLY 8%** LIGHT PENETRATION

Our proprietary **Tuffy® windscreens** are an ideal choice for any place you need a visual barrier. Virtually tear-proof, this windscreen is the only one on the market finished with double-needle lock stitching to eliminate the unraveling thread found on traditional windscreens.

- Made of our exclusive VIPOL® Matrix
- 50% more micro-fibers than standard windscreens
- Virtually tear-proof and is backed by a 5-yr limited factory warranty
- Heavy duty edging construction virtually eliminates the problems of grommets pulling through standard screens
- Superior sun/UV resistance
- Custom imprint to make your screen 'pop' with your branding.

Customize by making borders and body colors match your two team colors. Choose from 23 Tuffy colors. Support your school's brand on all sports fields and courts.