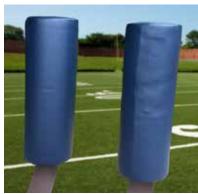

#### U-Shaped and Standard Rail Padding

Our durable, flexible, and protective rail padding was designed for all types of playing fields, including baseball and softball facilities.

- Ideal for dugout rails and myriad other uses
- Customizable padding can be designed to blend in with your facility's team spirit - and is a big hit with players and fans alike!
- U-shaped and Standard