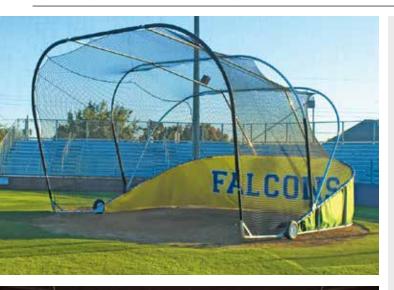

# WORLD-CLASS WINDSCREENS

**TUFFY® CLOSED MESH WINDSCREENS ALSO AVAILABLE ALLOWING ONLY 8%** LIGHT PENETRATION

Our proprietary **Tuffy® windscreens** are an ideal choice for any place you need a visual barrier. Virtually tear-proof, this windscreen is the only one on the market finished with double-needle lock stitching to eliminate the unraveling thread found on traditional windscreens.

- Made of our exclusive VIPOL® Matrix
- 50% more micro-fibers than standard windscreens
- Virtually tear-proof and is backed by a 5-yr limited factory warranty
- Heavy duty edging construction virtually eliminates the problems of grommets pulling through standard screens
- Superior sun/UV resistance
- Custom imprint to make your screen 'pop' with your branding.

Customize by making borders and body colors match your two team colors. Choose from 23 Tuffy colors. Support your school's brand on all sports fields and courts.