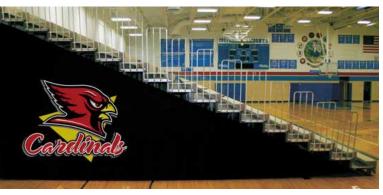

# WORLD-CLASS WINDSCREENS

**TUFFY® CLOSED MESH WINDSCREENS ALSO AVAILABLE ALLOWING ONLY 8%** LIGHT PENETRATION

Our proprietary **Tuffy® windscreens** are an ideal choice for any place you need a visual barrier. Virtually tear-proof, this windscreen is the only one on the market finished with double-needle lock stitching to eliminate the unraveling thread found on traditional windscreens.

- Made of our exclusive VIPOL® Matrix
- 50% more micro-fibers than standard windscreens
- Virtually tear-proof and is backed by a 5-yr limited factory warranty
- Heavy duty edging construction virtually eliminates the problems of grommets pulling through standard screens
- Superior sun/UV resistance
- Custom imprint to make your screen 'pop' with your branding.

Customize by making borders and body colors match your two team colors. Choose from 23 Tuffy colors. Support your school's brand on all sports fields and courts.