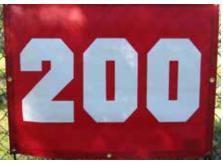

## WE GOT YOU GOVERED

These informative distance markers are most commonly found on an outfield fence at a baseball or softball venue. However, these markers truly dress up any outdoor football field, track, or other sporting location. Fully customizable with numbers, notations, size, and colors of your choice, these markers are durable, portable, and are appreciated by athletes and spectators alike.

Numbers and logos imprinted with Chroma-Bond® or Chroma-Bond® Digital Imprinting on Vipol™ Matrix material or 18 oz. vinyl.