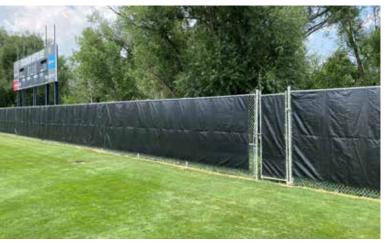

#### **AER-FLO® VINYL WINDSCREEN**

Made of high quality 18 oz. UV and mildew treated vinyl.

- Grommets installed every 12"
- Custom sizes are available
- Available in 17 outdoor colors or 16 fire rated indoor colors

#### **AER-FLO® STANDARD VCP WINDSCREEN**

If budgetary or program limitations call for a value priced windscreen, our Polyester (VCP) is the upper crust of all standards.

- Made with quality 8 oz. vinyl coated polyester mesh
- Reinforced edges, double lock-stitch sewn on ends and corners
- Grommeted every 12"
- 70-78% shade