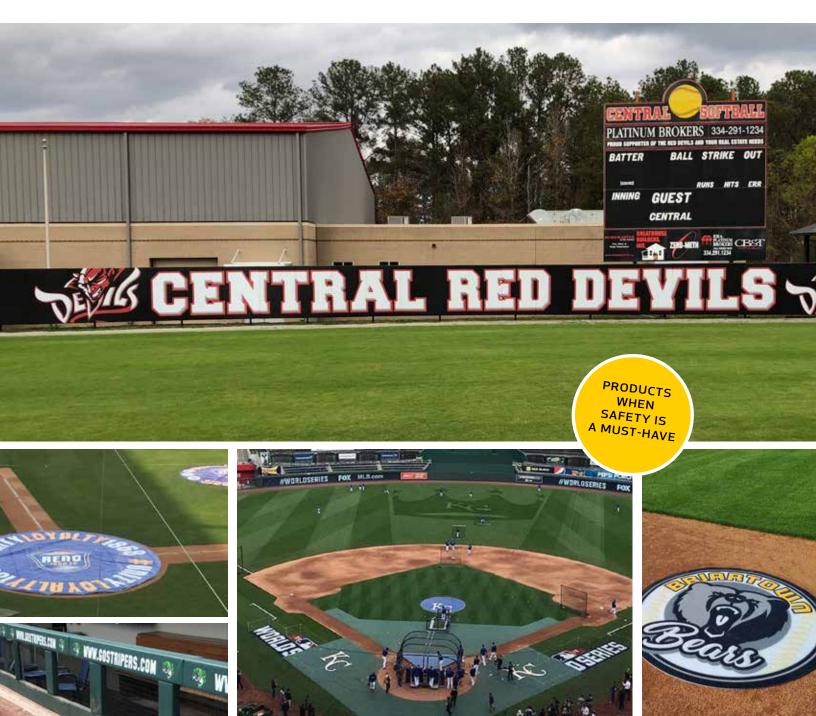

## WINDSCREENS

Windscreen is commonly mounted on fences and is used to enclose tennis and pickleball courts, practice fields, batting cages, as well as, along baseball outfield fences. It is a great way to close off a field or work area from prying eyes and to separate fields or courts from commercial or residential areas. In addition, it helps provide security, eliminate distractions, and blocks unsightly views. Windscreens are an affordable way to promote your brand, display upcoming games and events, and create privacy.

# WORLD-CLASS WINDSCREENS

**TUFFY® CLOSED MESH WINDSCREENS ALSO AVAILABLE ALLOWING ONLY 8%** LIGHT PENETRATION

Our proprietary **Tuffy® windscreens** are an ideal choice for any place you need a visual barrier. Virtually tear-proof, this windscreen is the only one on the market finished with double-needle lock stitching to eliminate the unraveling thread found on traditional windscreens.

Customize by making borders and body colors match your two team colors. Choose from 23 Tuffy colors. Support your school's brand on all sports fields and courts.