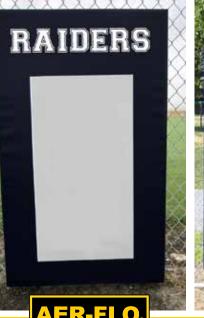

#### **AER-FLO® VINYL WINDSCREEN**

Made of high quality 18 oz. UV and mildew treated vinyl.

- Grommets installed every 12"
- Custom sizes are available
- Available in 17 outdoor colors or 16 fire rated indoor colors