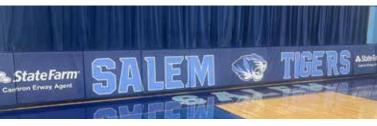

## WINDSCREENS

Windscreen is commonly mounted on fences and is used to enclose tennis and pickleball courts, practice fields, batting cages, as well as, along baseball outfield fences. It is a great way to close off a field or work area from prying eyes and to separate fields or courts from commercial or residential areas. In addition, it helps provide security, eliminate distractions, and blocks unsightly views. Windscreens are an affordable way to promote your brand, display upcoming games and events, and create privacy.

Check our windscreen materials quick-comparison chart to see what is the best fabric for your next project.

|                                                             | PROS                                                                                                                                                                                                        | CONS                                                                                                                                                                |
|-------------------------------------------------------------|-------------------------------------------------------------------------------------------------------------------------------------------------------------------------------------------------------------|---------------------------------------------------------------------------------------------------------------------------------------------------------------------|
| Polypropylene<br>(Good Quality)                             | <ul> <li>Good abrasion resistance</li> <li>Good UV-light resistance — fading is minimal over time</li> <li>Good strength to weight ratio</li> <li>Multiple opacity/weight options to choose from</li> </ul> | <ul> <li>Limited color selection</li> <li>Cannot print on them reliably</li> <li>May unravel if damaged or cut</li> <li>May have a sheen or glare in sun</li> </ul> |
| Standard Vinyl-Coated<br>Polyester- VCP<br>(Better Quality) | <ul> <li>6 color options</li> <li>Suitable for printing</li> <li>Lower glare than most polyester materials</li> <li>Industry standard opacity and fabric weight</li> </ul>                                  | Poor abrasion resistance (unless using heavier extrusion-coated fabrics) Variable UV-light resistance (degree of fading over time is color-dependent)               |
| Tuffy®<br>(Best Quality)                                    | <ul> <li>23 color options</li> <li>Highly recommended for printing</li> <li>50% more micro-fibers than VCP</li> <li>Excellent strength to weight ratio</li> <li>5-year limited prorated warranty</li> </ul> | Heavier material so this product may not<br>be suitable for certain fences     Wind passage is limited due to tight<br>mesh closure                                 |