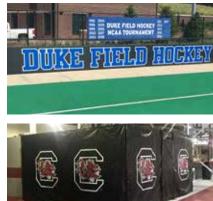

#### **BLEACHER COVERS VIPOL® MATRIX OR VINYL**

Bleachers and seating (indoor or outdoor) in your stadium should not be forgotten ... they should be protected and covered when not in use!

- Durable, attractive covers made of VIPOL® Matrix or solid vinyl fabric go above and beyond the call of duty and cover full seating sections, as well as the sides, undersides, and back of bleachers.
- Our products not only look great but have the safety factor in mind.
- Brand the covers with the logos and colors of your choice for a truly professional look!

#### BLEACHER COVERS VIPOL® MATRIX OR VINYL

Bleachers and seating (indoor or outdoor) in your stadium should not be forgotten ... they should be protected and covered when not in use!

- Durable, attractive covers made of VIPOL® Matrix or solid vinyl fabric go above and beyond the call of duty and cover full seating sections, as well as the sides, undersides, and back of bleachers.
- Our products not only look great but have the safety factor in mind.
- Brand the covers with the logos and colors of your choice for a truly professional look!