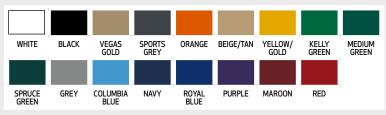

ustomized with the colors and branding of your choice.





#### WIND-WEIGHTED® TARPS

These wind-weighed tarps are the famous ones used by every level of baseball.

- They stay in place and keep a field fully protected and dry.
- There is never a need to use stakes, sandbags, or similar objects, as the weight of the tarp keeps it firmly on the ground, no matter the weather.





#### **NON-WEIGHTED TARPS**

These tarps are the most widely used in the baseball industry.

- Super rugged and versatile, these unique covers are the key to ensuring that damp weather doesn't mean a postponed or canceled game.
- Customize the look of the tarp with your colors, branding, and messaging, and not only will your field be protected from rain, snow and other precipitation - it will look great as well.



# BASEBALL/SOFTBALL COVERS & TARPS

## WE GOT YOU COVERED











#### PRO-TECTOR® FIELD COVERS

Constructed like no other and highly durable to ensure your fields remain unscathed through harsh weather conditions.

- These covers come in a variety of sizes to protect whatever part of your field you choose.
- Easy to put on your field and easy to take off
- Our products protect both grass and artificial turf and assure teams can play on game-ready fields no matter what conditions Mother Nature throws your way.
- Available in 6.0, 6.8, and 7.5 ounce fabric

#### STORAGE ROLLERS & COVERS

Our roller covers are the ideal solution to keep field covers and field cover storage rollers dry and to protect these items when not in use.

- · Constructed using high-quality, extremely durable 18oz