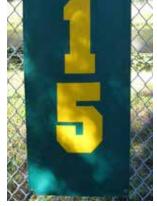

## WE GOT YOU GOVERED

These informative distance markers are most commonly found on an outfield fence at a baseball or softball venue. However, these markers truly dress up any outdoor football field, track, or other sporting location. Fully customizable with numbers, notations, size, and colors of your choice, these markers are durable, portable, and are appreciated by athletes and spectators alike.

Numbers and logos imprinted with Chroma-Bond® or Chroma-Bond® Digital Imprinting on Vipol™ Matrix material or 18 oz. vinyl.