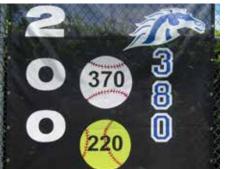

## WE GOT YOU GOVERED

These informative distance markers are most commonly found on an outfield fence at a baseball or softball venue. However, these markers truly dress up any outdoor football field, track, or other sporting location. Fully customizable with numbers, notations, size, and colors of your choice, these markers are durable, portable, and are appreciated by athletes and spectators alike.

Numbers and logos imprinted with Chroma-Bond® or Chroma-Bond® Digital Imprinting on Vipol™ Matrix material or 18 oz. vinyl.

#### **COURT NUMBERS**

Chroma-Bond® or Chroma-Bond® Digital Imprinting on our Tuffy® Windscreen or 180z. vinyl to match windscreen colors.