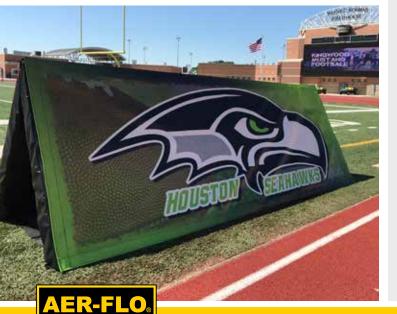

# WORLD-CLASS WINDSCREENS

**TUFFY® CLOSED MESH WINDSCREENS ALSO AVAILABLE ALLOWING ONLY 8%** LIGHT PENETRATION

Our proprietary **Tuffy® windscreens** are an ideal choice for any place you need a visual barrier. Virtually tear-proof, this windscreen is the only one on the market finished with double-needle lock stitching to eliminate the unraveling thread found on traditional windscreens.

- Made of our exclusive VIPOL® Matrix
- 50% more micro-fibers than standard windscreens
- Virtually tear-proof and is backed by a 5-yr limited factory warranty
- Heavy duty edging construction virtually eliminates the problems of grommets pulling through standard screens
- Superior sun/UV resistance
- Custom imprint to make your screen 'pop' with your branding.

Customize by making borders and body colors match your two team colors. Choose from 23 Tuffy colors. Support your school's brand on all sports fields and courts.