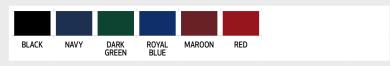

print to make your screen 'pop' with your branding.

Customize by making borders and body colors match your two team colors. Choose from 23 Tuffy colors. Support your school's brand on all sports fields and courts.



## OTHER WINDSCREENS











#### **AER-FLO® VINYL WINDSCREEN**

Made of high quality 18 oz. UV and mildew treated vinyl.

- Grommets installed every 12"
- Custom sizes are available
- Available in 17 outdoor colors or 16 fire rated indoor colors



#### **AER-FLO® STANDARD VCP WINDSCREEN**

If budgetary or program limitations call for a value priced windscreen, our Polyester (VCP) is the upper crust of all standards.

- Made with quality 8 oz. vinyl coated polyester mesh
- Reinforced edges, double lock-stitch sewn on ends and corners
- Grommeted every 12"
- 70-78% shade



#### POLYPROPYLENE MESH WINDSCREEN — CLOSED MESH

Allowing only 90% opacity, this screen has both high wind blockage and high visual blockage properties.

- Heavyweight polypropylene fabric is treated for UV, mildew, and insect resistance
- Grommets are installed all around every 18" through four ply double stitched hemmed edging
- Available in 6' and 9' sizes only, cut to your length.
- Imprinting is not available on this fabric due to its surface characteristics



#### LENO WINDSCREEN — OPEN MESH

Made of leno polypropylene mesh with reinforcing threads to resist tearing and spreading.

- Open mesh allows 85% opacity, so it is popular in higher wind areas
- UV and mildew inhibitors built into fabric to extend useful life
- Edges finished with four ply hems and grommets are installed e