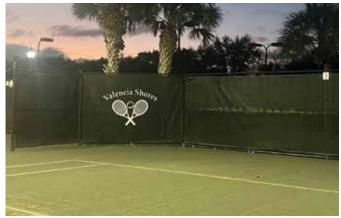

## WINDSCREENS

Windscreen is commonly mounted on fences and is used to enclose tennis and pickleball courts, practice fields, batting cages, as well as, along baseball outfield fences. It is a great way to close off a field or work area from prying eyes and to separate fields or courts from commercial or residential areas. In addition, it helps provide security, eliminate distractions, and blocks unsightly views. Windscreens are an affordable way to promote your brand, display upcoming games and events, and create privacy.

# WORLD-CLASS WINDSCREENS

**TUFFY® CLOSED MESH WINDSCREENS ALSO AVAILABLE ALLOWING ONLY 8%** LIGHT PENETRATION

Our proprietary **Tuffy® windscreens** are an ideal choice for any place you need a visual barrier. Virtually tear-proof, this windscreen is the only one on the market finished with double-needle lock stitching to eliminate the unraveling thread found on traditional windscreens.

Customize by making borders and body colors match your two team colors. Choose from 23 Tuffy colors. Support your school's brand on all sports fields and courts.