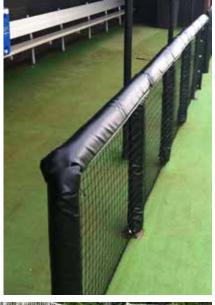

#### CAGE SAVER, PADDING AND NET PROTECTORS

Take the safety of your batting cage to the next level.

- Incredibly helpful and protective tool for pitchers as they work on taking their game to the next level.
- Easy to put up and quick to take down, these cages savers allow batting practice to happen wherever you find a fence.