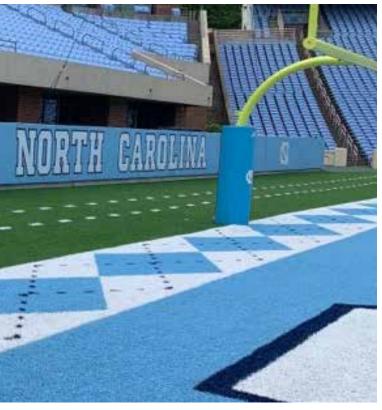

## WE GOT YOU COVERED

These super-easy-to-install Goal Post Pads provide instant team spirit in the end zone - plus offer critical protection to players on the field.

- Standard 6' high size
- Easy to install and remove with hook and loop closures.
- Fully customizable: add Chroma-Bond® or Chroma-Bond® Digital Imprinting for infinite ways to brand your field!