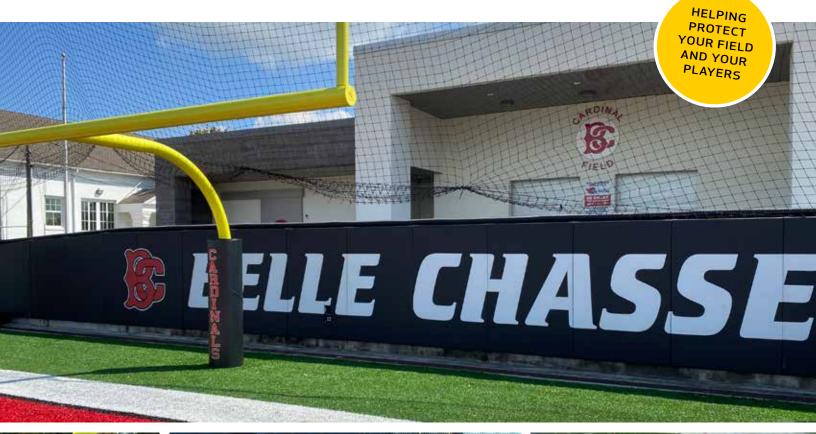

#### U-Shaped and Standard Rail Padding

Our durable, flexible, and protective rail padding was designed for all types of playing fields, including baseball and softball facilities.

- Ideal for dugout rails and myriad other uses
- Customizable padding can be designed to blend in with your facility's team spirit - and is a big hit with players and fans alike!
- U-shaped and Standard

## WE GOT YOU COVERED

These super-easy-to-install Goal Post Pads provide instant team spirit in the end zone - plus offer critical protection to players on the field.

- Standard 6' high size
- Easy to install and remove with hook and loop closures.
- Fully customizable: add Chroma-Bond® or Chroma-Bond® Digital Imprinting for infinite ways to brand your field!