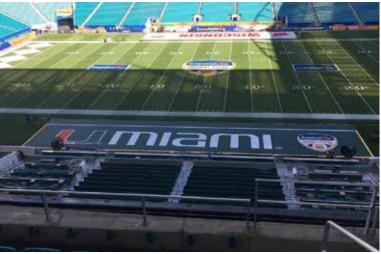

#### **BLEACHER COVERS VIPOL® MATRIX OR VINYL**

Bleachers and seating (indoor or outdoor) in your stadium should not be forgotten ... they should be protected and covered when not in use!

- Durable, attractive covers made of VIPOL® Matrix or solid vinyl fabric go above and beyond the call of duty and cover full seating sections, as well as the sides, undersides, and back of bleachers.
- Our products not only look great but have the safety factor in mind.
- Brand the covers with the logos and colors of your choice for a truly professional look!

#### BLEACHER COVERS VIPOL® MATRIX OR VINYL

Bleachers and seating (indoor or outdoor) in your stadium should not be forgotten ... they should be protected and covered when not in use!

- Durable, attractive covers made of VIPOL® Matrix or solid vinyl fabric go above and beyond the call of duty and cover full seating sections, as well as the sides, undersides, and back of bleachers.
- Our products not only look great but have the safety factor in mind.
- Brand the covers with the logos and colors of your choice for a truly professional look!