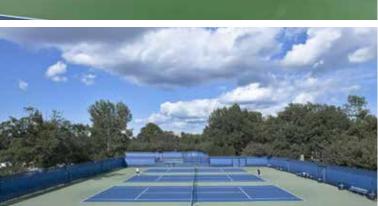

## WINDSCREENS

Windscreen is commonly mounted on fences and is used to enclose tennis and pickleball courts, practice fields, batting cages, as well as, along baseball outfield fences. It is a great way to close off a field or work area from prying eyes and to separate fields or courts from commercial or residential areas. In addition, it helps provide security, eliminate distractions, and blocks unsightly views. Windscreens are an affordable way to promote your brand, display upcoming games and events, and create privacy.

# WORLD-CLASS WINDSCREENS

**TUFFY® CLOSED MESH WINDSCREENS ALSO AVAILABLE ALLOWING ONLY 8%** LIGHT PENETRATION

Our proprietary **Tuffy® windscreens** are an ideal choice for any place you need a visual barrier. Virtually tear-proof, this windscreen is the only one on the market finished with double-needle lock stitching to eliminate the unraveling thread found on traditional windscreens.