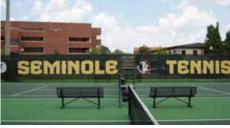

## WINDSCREENS

Windscreen is commonly mounted on fences and is used to enclose tennis and pickleball courts, practice fields, batting cages, as well as, along baseball outfield fences. It is a great way to close off a field or work area from prying eyes and to separate fields or courts from commercial or residential areas. In addition, it helps provide security, eliminate distractions, and blocks unsightly views. Windscreens are an affordable way to promote your brand, display upcoming games and events, and create privacy.

# WORLD-CLASS WINDSCREENS

**TUFFY® CLOSED MESH WINDSCREENS ALSO AVAILABLE ALLOWING ONLY 8%** LIGHT PENETRATION

Our proprietary **Tuffy® windscreens** are an ideal choice for any place you need a visual barrier. Virtually tear-proof, this windscreen is the only one on the market finished with double-needle lock stitching to eliminate the unraveling thread found on traditional windscreens.

Customize by making borders and body colors match your two team colors. Choose from 23 Tuffy colors. Support your school's brand on all sports fields and courts.