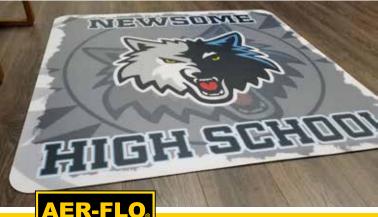

#### **AER-FLO® VINYL WINDSCREEN**

Made of high quality 18 oz. UV and mildew treated vinyl.

- Grommets installed every 12"
- Custom sizes are available
- Available in 17 outdoor colors or 16 fire rated indoor colors

#### **AER-FLO® STANDARD VCP WINDSCREEN**

If budgetary or program limitations call for a value priced windscreen, our Polyester (VCP) is the upper crust of all standards.

- Made with quality 8 oz. vinyl coated polyester mesh
- Reinforced edges, double lock-stitch sewn on ends and corners
- Grommeted every 12"
- 70-78% shade