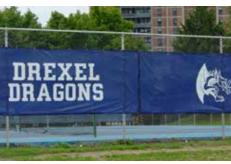

## WINDSCREENS

Windscreen is commonly mounted on fences and is used to enclose tennis and pickleball courts, practice fields, batting cages, as well as, along baseball outfield fences. It is a great way to close off a field or work area from prying eyes and to separate fields or courts from commercial or residential areas. In addition, it helps provide security, eliminate distractions, and blocks unsightly views. Windscreens are an affordable way to promote your brand, display upcoming games and events, and create privacy.

Customize by making borders and body colors match your two team colors. Choose from 23 Tuffy colors. Support your school's brand on all sports fields and courts.