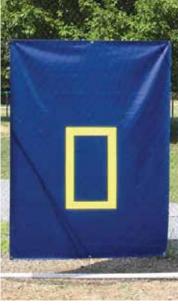

#### **BOXED HEMMED WINDOWS**

Border is reinforced with two layers of vinyl fabric.