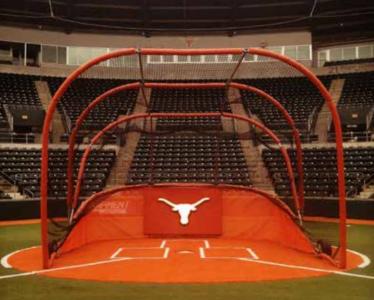

# WORLD-CLASS WINDSCREENS

**TUFFY® CLOSED MESH WINDSCREENS ALSO AVAILABLE ALLOWING ONLY 8%** LIGHT PENETRATION

Our proprietary **Tuffy® windscreens** are an ideal choice for any place you need a visual barrier. Virtually tear-proof, this windscreen is the only one on the market finished with double-needle lock stitching to eliminate the unraveling thread found on traditional windscreens.

- Made of our exclusive VIPOL® Matrix
- 50% more micro-fibers than standard windscreens
- Virtually tear-proof and is backed by a 5-yr limited factory warranty
- Heavy duty edging construction virtually eliminates the problems of grommets pulling through standard screens
- Superior sun/UV resistance
- Custom imprint to make your screen 'pop' with your branding.

Customize by making borders and body colors match your two team colors. Choose from 23 Tuffy colors. Support your school's brand on all sports fields and courts.