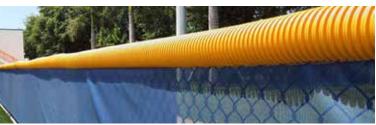

#### PLASTICAP™ FENCE TOPPERS

Protect your players and enhance your ballpark with PlastiCap™ Fence Topper.

- Made of yellow-gold, green, red or black corrugated plastic tubing
- Give your field a superior, professional appearance while increasing visibility of the fence line and protecting players from injury.

#### **FENCE GUARDS**

Protect your players and enhance your ballpark with Fence Guards. Made of plastic tubing to give your field a superior, professional appearance while increasing visibility of the fence line and protecting players from injury.

#### Lite Fence Guard

- Easy to install by one person.
- Value priced to maximize economy.
- Teardrop shaped UV treated HDPE. Pre-drilled every 24" for supplied ties.
- Each section = 25/8"Wx4"Hx7'L Packed 12 sections = 84' per carton.
- 1-Year Limited Warranty.
- Available Colors: Green, Red, Yellow

#### Standard Fence Guard

- Protects against chain link injuries.
- Thicker UV treated HD Polyethylene is designed to provide longer life.
- Easily installed by one person.
- Thicker UV treated HD Polyethylene Pre-drilled every 24" for supplied ties.
- Each section = 23/4"W x 4"4Tx7'L Packed 12 sections = 84' per carton.
- 3-Year Limited Warranty
- Available Colors: Blue, Black, Green, Orange, Red, White, Yellow

#### Premium Fence Guard

- Thickest walls for maximum protection.
- Longest life UV treated HD Polyethylene.
- Easy to install by one person.
- Professional teardrop shaped profile. Maintenance-free design.
- Pre-drilled every 24" for supplied ties. Each section = 3"W x 41/2"T x 7"L Packed
- 12 sections = 84' per carton.
- 5-Year Limited Warranty
- Available Colors: Blue, Red. Yellow