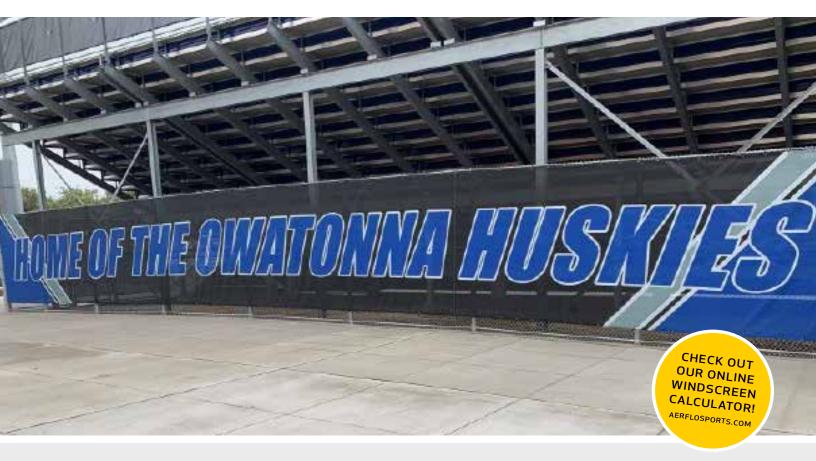

## WINDSCREENS

Windscreen is commonly mounted on fences and is used to enclose tennis and pickleball courts, practice fields, batting cages, as well as, along baseball outfield fences. It is a great way to close off a field or work area from prying eyes and to separate fields or courts from commercial or residential areas. In addition, it helps provide security, eliminate distractions, and blocks unsightly views. Windscreens are an affordable way to promote your brand, display upcoming games and events, and create privacy.

# WORLD-CLASS WINDSCREENS

**TUFFY® CLOSED MESH WINDSCREENS ALSO AVAILABLE ALLOWING ONLY 8%** LIGHT PENETRATION

Our proprietary **Tuffy® windscreens** are an ideal choice for any place you need a visual barrier. Virtually tear-proof, this windscreen is the only one on the market finished with double-needle lock stitching to eliminate the unraveling thread found on traditional windscreens.

- Digital imprinting utilizes our latest, state-of-the-art wide-format equipment and the result is unlike any other you have seen. The final digitally-printed product, which often is a large-scale windscreen, displays intricate, lifelike images that are simply not possible to produce with other imprinting processes.
- This enables the design, development, and production to convey an accurate and creative presentation of a team's brand or a venue's message.