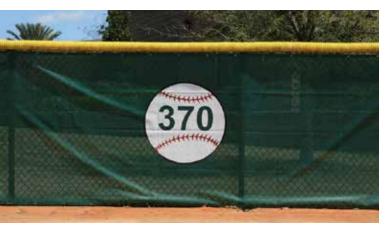

## WE GOT YOU GOVERED

These informative distance markers are most commonly found on an outfield fence at a baseball or softball venue. However, these markers truly dress up any outdoor football field, track, or other sporting location. Fully customizable with numbers, notations, size, and colors of your choice, these markers are durable, portable, and are appreciated by athletes and spectators alike.

Numbers and logos imprinted with Chroma-Bond® or Chroma-Bond® Digital Imprinting on Vipol™ Matrix material or 18 oz. vinyl.