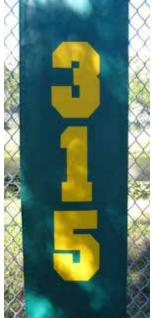

## WE GOT YOU GOVERED

These informative distance markers are most commonly found on an outfield fence at a baseball or softball venue. However, these markers truly dress up any outdoor football field, track, or other sporting location. Fully customizable with numbers, notations, size, and colors of your choice, these markers are durable, portable, and are appreciated by athletes and spectators alike.

Numbers and logos imprinted with Chroma-Bond® or Chroma-Bond® Digital Imprinting on Vipol™ Matrix material or 18 oz. vinyl.