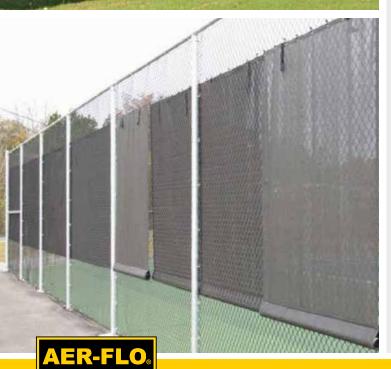

#### **AER-FLO® VINYL WINDSCREEN**

Made of high quality 18 oz. UV and mildew treated vinyl.

- Grommets installed every 12"
- Custom sizes are available
- Available in 17 outdoor colors or 16 fire rated indoor colors

#### **AER-FLO® STANDARD VCP WINDSCREEN**

If budgetary or program limitations call for a value priced windscreen, our Polyester (VCP) is the upper crust of all standards.

- Made with quality 8 oz. vinyl coated polyester mesh
- Reinforced edges, double lock-stitch sewn on ends and corners
- Grommeted every 12"
- 70-78% shade